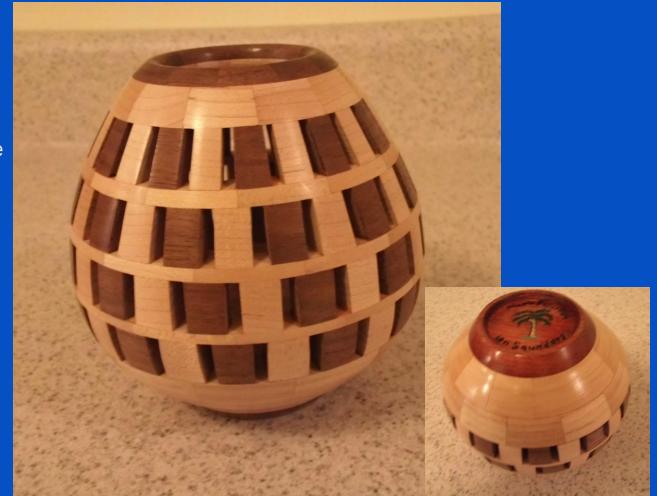

SIZE: Various

MAKER: Len Saunders

TITLE: Segmented Vase

MATERIAL: Spalted Maple & Cherry

FINISH: Lacquer

SIZE: 12"H x 7-1/2"D

MAKER: Len Saunders

TITLE: Hybrid Segmented Vase

MATERIAL: Maple & Walnut

FINISH: Lacquer

SIZE: 8-1/2"H x 7-1/2D