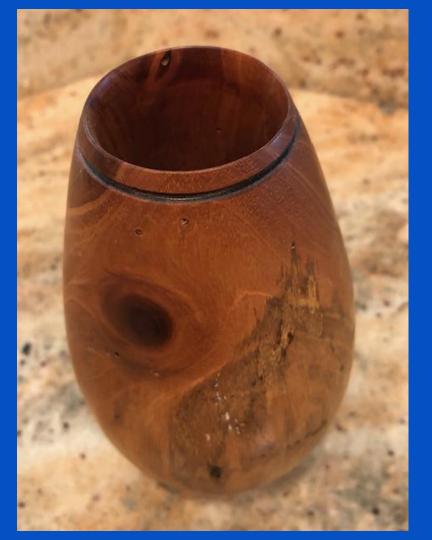

MAKER: Alex Chuckman

TITLE: Vase

MATERIAL: Mahogany

FINISH: Friction Polish

SIZE: 6-1/2"H x 3"D

MAKER: Dick Dickerson

TITLE: Cigar Pens

MATERIAL: Ebony, Olive Wood, & Unknown