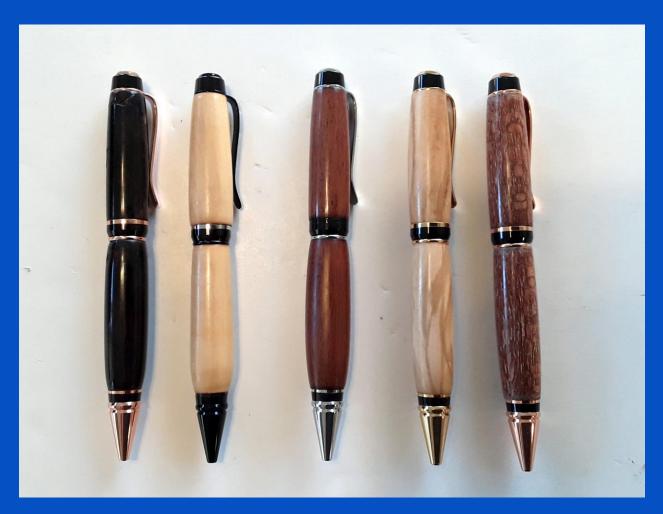

MAKER: Alex Chuckman

TITLE: Vase

MATERIAL: Mahogany

FINISH: Friction Polish

SIZE: 6-1/2"H x 3"D

MAKER: Dick Dickerson

TITLE: Cigar Pens

MATERIAL: Ebony, Olive Wood, & Unknown

FINISH: Tung Oil and Paste Wax

SIZE:

MAKER: John Fisher

TITLE: Bowl

MATERIAL: Red Seaside Mahoe

FINISH: George Clubhouses Wax

SIZE: 4"H x 11-1/2"D

MAKER: Donald Wood