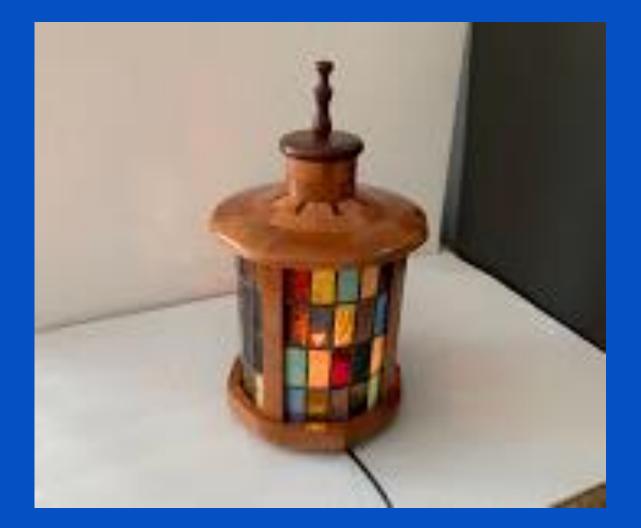

KER: Donald Wood

TITLE: Christmas Ornaments

MATERIAL: Various Wood

FINISH: Various

SIZE: Various



MAKER: Len Saunders

TITLE: Segmented Vase

MATERIAL: Spalted Maple & Cherry

FINISH: Lacquer

SIZE: 12"H x 7-1/2"D



MAKER: Len Saunders

TITLE: Hybrid Segmented Vase

MATERIAL: Maple & Walnut

FINISH: Lacquer

SIZE: 8-1/2"H x 7-1/2D



## MAKER: Bruce Eckman

TITLE: American Road Trip

MATERIAL: 50 Paper Road Maps

FINISH: Lacquer

SIZE: 3-1/2"H x 9-3/4"D



MAKER: Bruce Eckman

TITLE: Over The Rainbow

MATERIAL: Construction Paper

FINISH: Lacquer

SIZE: 2-1/4"H x 11-1/4"D





MAKER: Bob Durst

TITLE: Segmented Bird House

MATERIAL: Oak, Cherry & Walnut

FINISH: Tried and True

SIZE:



MAKER: Bob Durst

TITLE: Segmented Lantern

MATERIAL: Wood, Cherry, Walnut

FINISH: Poly

SIZE:



## THAT'S ALL FOLKS