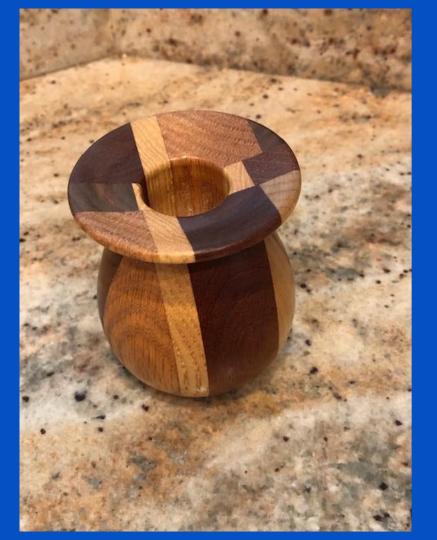

MATERIAL: Camphor

FINISH: Odies Oil

SIZE: 8"H x 14"L x 8"W

MAKER: Alex Chuckman

TITLE: Segmented Candle Holder

MATERIAL: Mixed Wood

FINISH: Friction Polish

SIZE: 3"H x 2"D

MAKER: Alex Chuckman

TITLE: Vase

MATERIAL: Mahogany

FINISH: Friction Polish

SIZE: 6-1/2"H x 3"D

MAKER: Dick Dickerson

TITLE: Cigar Pens

MATERIAL: Ebony, Olive Wood, & Unknown