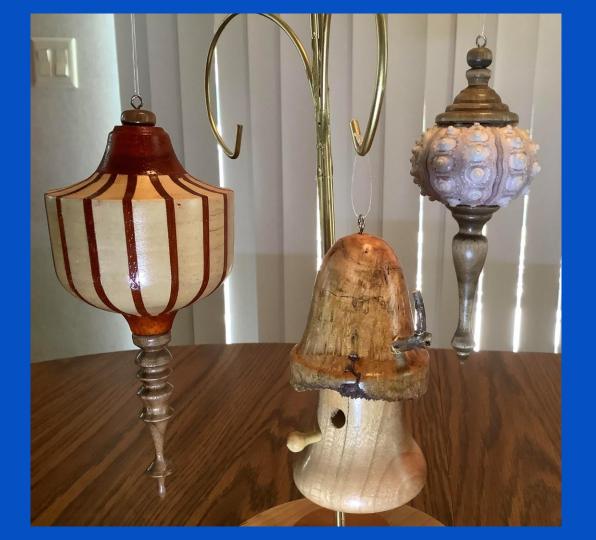

FINISH: Tung Oil and Paste Wax

SIZE:

MAKER: John Fisher

TITLE: Bowl

MATERIAL: Red Seaside Mahoe

FINISH: George Clubhouses Wax

SIZE: 4"H x 11-1/2"D

MAKER: Donald Wood

TITLE: Christmas Ornaments

MATERIAL: Various Wood

FINISH: Various

SIZE: Various

MAKER: Donald Wood

TITLE: Christmas Ornaments

MATERIAL: Various Wood

FINISH: Various

SIZE: Various

MAKER: Len Saunders

TITLE: Segmented Vase

MATERIAL: Spalted Maple & Cherry

FINISH: Lacquer

SIZE: 12"H x 7-1/2"D

MAKER: Len Saunders

TITLE: Hybrid Segmented Vase