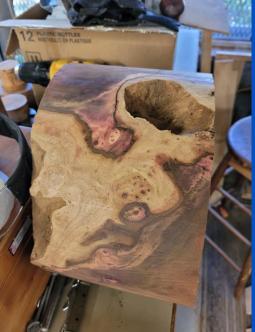

## SHOW & TELL PRESENTERS

- Richard Levine (1) Donald Wood (2)
- Alex Chuckman (2) Len Saunders (2)
- Dick Dickerson (1) Bruce Eckman (2)
- John Fisher (1) Bob Durst (2)

MAKER: Richard Levine

TITLE: Natural Edge Bowl

MATERIAL: Camphor

FINISH: Odies Oil

SIZE: 8"H x 14"L x 8"W

MAKER: Alex Chuckman

TITLE: Segmented Candle Holder

MATERIAL: Mixed Wood

FINISH: Friction Polish

SIZE: 3"H x 2"D