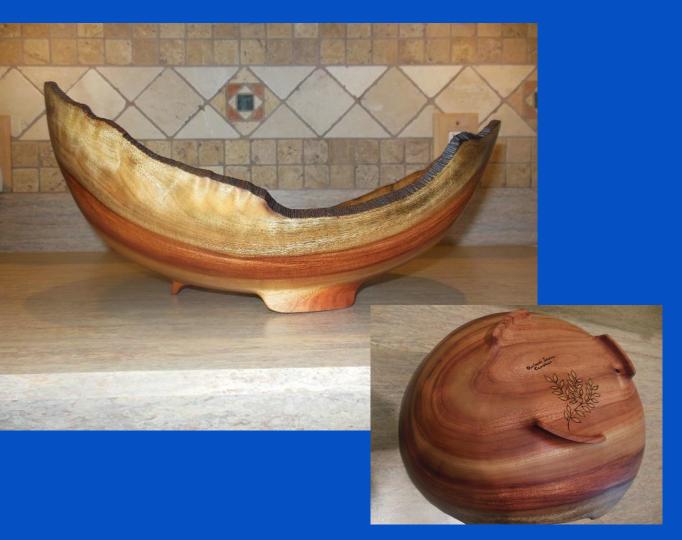

## SHOW & TELL PRESENTERS

- Richard Levine (1) Donald Wood (2)
- Alex Chuckman (2) Len Saunders (2)
- Dick Dickerson (1) Bruce Eckman (2)
- John Fisher (1) Bob Durst (2)

MAKER: Richard Levine

TITLE: Natural Edge Bowl

MATERIAL: Camphor

FINISH: Odies Oil

SIZE: 8"H x 14"L x 8"W

MAKER: Alex Chuckman

TITLE: Segmented Candle Holder

MATERIAL: Mixed Wood

FINISH: Friction Polish

SIZE: 3"H x 2"D