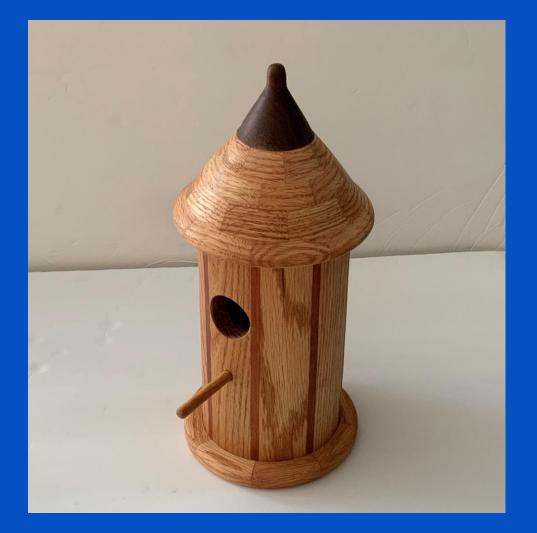

FINISH: Lacquer

SIZE: 2-1/4"H x 11-1/4"D

MAKER: Bob Durst

TITLE: Segmented Bird House

MATERIAL: Oak, Cherry & Walnut

FINISH: Tried and True

SIZE:

MAKER: Bob Durst