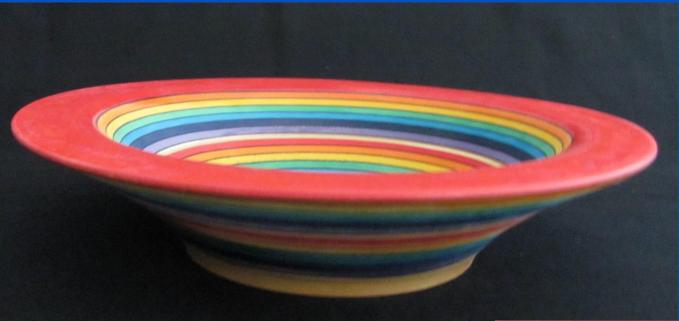

## MAKER: Bruce Eckman

TITLE: American Road Trip

MATERIAL: 50 Paper Road Maps

FINISH: Lacquer

SIZE: 3-1/2"H x 9-3/4"D

MAKER: Bruce Eckman

TITLE: Over The Rainbow

MATERIAL: Construction Paper

FINISH: Lacquer

SIZE: 2-1/4"H x 11-1/4"D

MAKER: Bob Durst

TITLE: Segmented Bird House

MATERIAL: Oak, Cherry & Walnut

FINISH: Tried and True

SIZE:

MAKER: Bob Durst