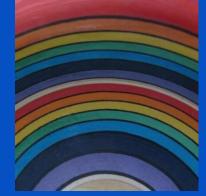

## MAKER: Bruce Eckman

TITLE: American Road Trip

MATERIAL: 50 Paper Road Maps

FINISH: Lacquer

SIZE: 3-1/2"H x 9-3/4"D

MAKER: Bruce Eckman

TITLE: Over The Rainbow

MATERIAL: Construction Paper

FINISH: Lacquer

SIZE: 2-1/4"H x 11-1/4"D

MAKER: Bob Durst

TITLE: Segmented Bird House

MATERIAL: Oak, Cherry & Walnut

FINISH: Tried and True

SIZE:

MAKER: Bob Durst