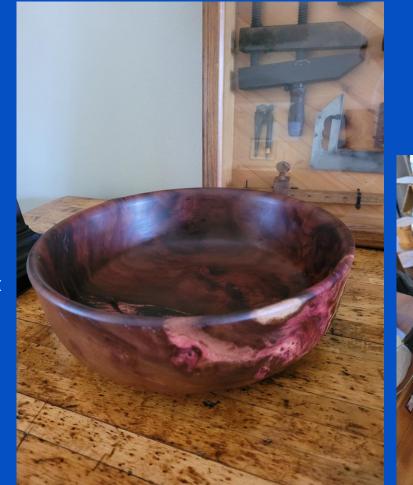

## SHOW & TELL PRESENTERS

- Richard Levine (1) Donald Wood (2)
- Alex Chuckman (2) Len Saunders (2)
- Dick Dickerson (1) Bruce Eckman (2)
- John Fisher (1) Bob Durst (2)

MAKER: Richard Levine

TITLE: Natural Edge Bowl

MATERIAL: Camphor

FINISH: Odies Oil

SIZE: 8"H x 14"L x 8"W

MAKER: Alex Chuckman

TITLE: Segmented Candle Holder

MATERIAL: Mixed Wood

FINISH: Friction Polish

SIZE: 3"H x 2"D