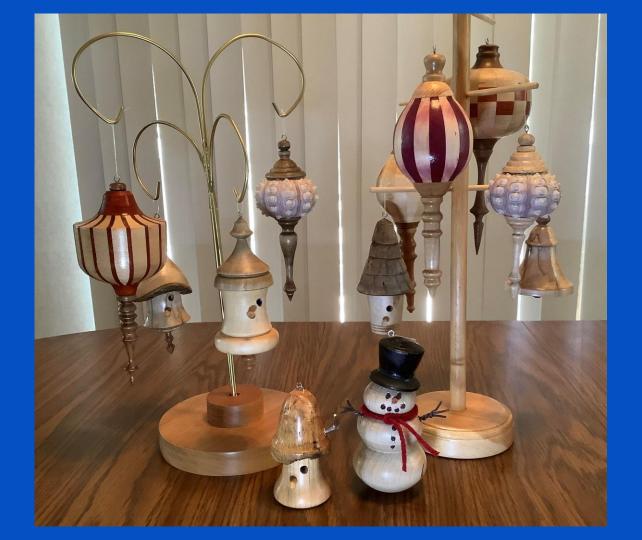

FINISH: Tung Oil and Paste Wax

SIZE:

MAKER: John Fisher

TITLE: Bowl

MATERIAL: Red Seaside Mahoe

FINISH: George Clubhouses Wax

SIZE: 4"H x 11-1/2"D

MAKER: Donald Wood

TITLE: Christmas Ornaments

MATERIAL: Various Wood

FINISH: Various

SIZE: Various

MAKER: Donald Wood

TITLE: Christmas Ornaments

MATERIAL: Various Wood

FINISH: Various

SIZE: Various

MAKER: Len Saunders

TITLE: Segmented Vase

MATERIAL: Spalted Maple & Cherry

FINISH: Lacquer

SIZE: 12"H x 7-1/2"D

MAKER: Len Saunders

TITLE: Hybrid Segmented Vase