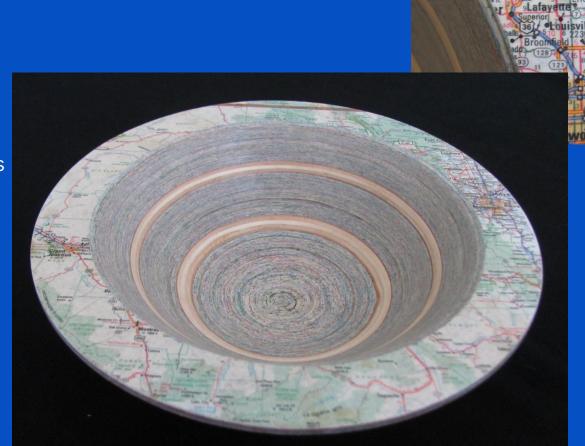

## MAKER: Bruce Eckman

TITLE: American Road Trip

MATERIAL: 50 Paper Road Maps

FINISH: Lacquer

SIZE: 3-1/2"H x 9-3/4"D

MAKER: Bruce Eckman

TITLE: Over The Rainbow

MATERIAL: Construction Paper