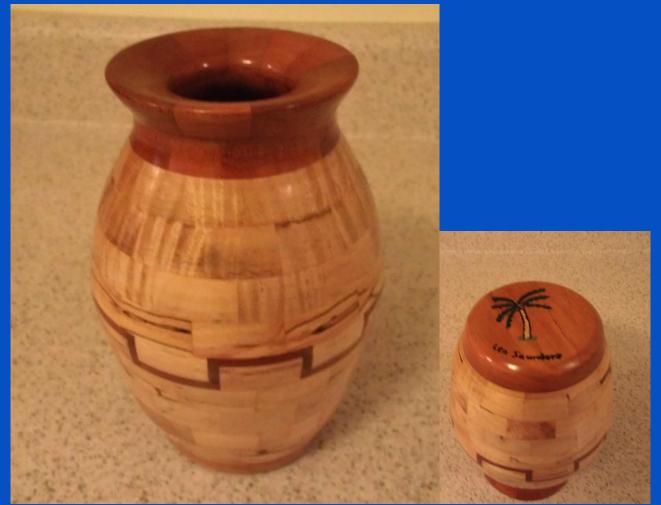

SIZE: Various

MAKER: Len Saunders

TITLE: Segmented Vase

MATERIAL: Spalted Maple & Cherry

FINISH: Lacquer

SIZE: 12"H x 7-1/2"D

MAKER: Len Saunders

TITLE: Hybrid Segmented Vase