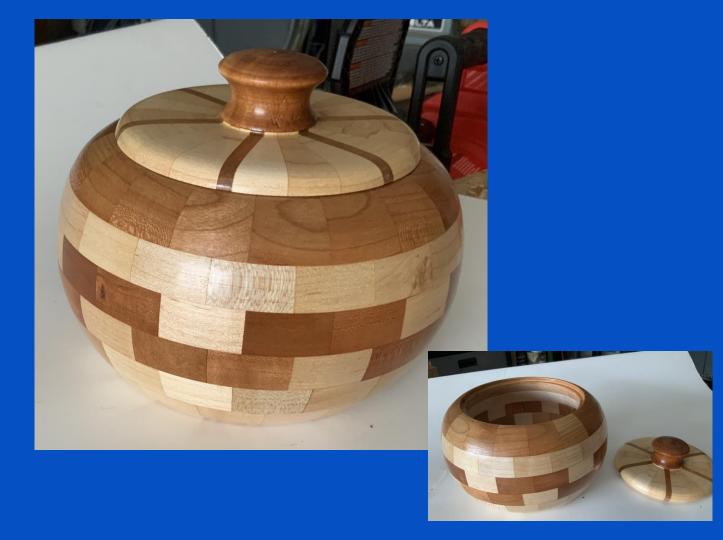

#### **MATERIAL:**

Pecky Cypress, Epoxy Rosin dyed with India Ink.
The cap & base are Sapelle.

FINISH:
Satin Lacquer

SIZE: 12"H x 5"D Overall Height is 24"

MAKER:

Len Saunders

TITLE:

Segmented Vase - 600 Pcs.

**MATERIAL**:

Various scraps including Walnut, Maple & Black Walnut.

FINISH:

Lacquer

SIZE:

14"H x 8.5"D