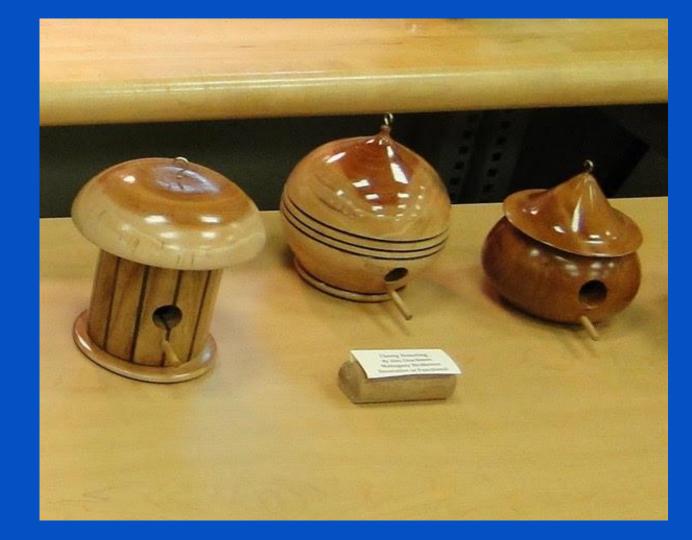

SIZE: 11"H x 5"D

MAKER:
Alex Chuckman

TITLE:

**Christmas Ornaments** 

MATERIAL: FOG Wood

FINISH: Spray Lacquer

SIZE: 3.5"H

MAKER:
Alex Chuckman

TITLE:
Bird Houses

MATERIAL: Mahogany

FINISH: Wipe on Poly

SIZE: 8"-10"H x 5"-8"D

MAKER: Robert Durst

TITLE: Vase

MATERIAL: Apple

FINISH: Poly