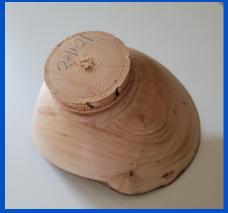

Natural Edge Vase

MATERIAL: Camphor

FINISH: Lacquer

SIZE: 2.5"H x 5.5"D

MAKER:
John Fisher

TITLE:

Natural Edge Bowl

MATERIAL: Cherry

FINISH: Not Finished

SIZE: 4"H x 8"D

MAKER: Ellie Brahe

TITLE:

Natural Edge Bowl

MATERIAL: Cherry

FINISH: Lacquer

SIZE: 8"D