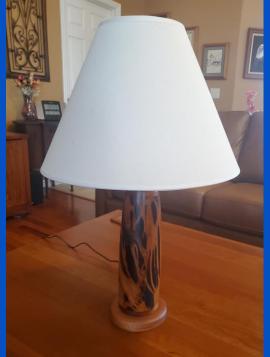

MAKER: Dennis King

TITLE:
Table Lamp

#### **MATERIAL:**

Pecky Cypress, Epoxy Rosin dyed with India Ink.
The cap & base are Sapelle.

FINISH:
Satin Lacquer

SIZE: 12"H x 5"D Overall Height is 24"

MAKER:

Len Saunders

TITLE:

Segmented Vase - 600 Pcs.