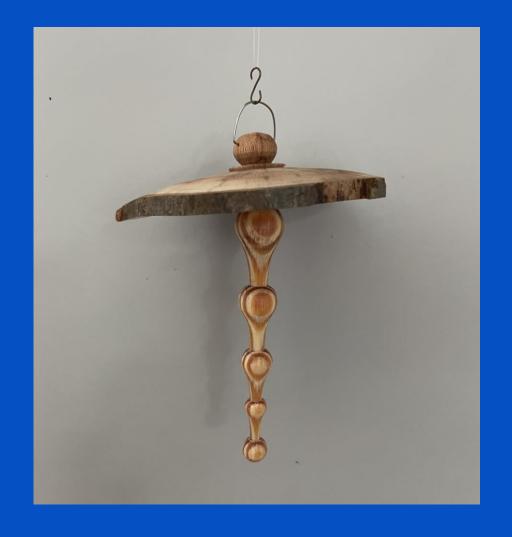

MAKER:
Ron Browning

TITLE: Salt & Pepper Shakers

MATERIAL:
Maple / Rose Wood Insert

FINISH: Tried & True

SIZE:

MAKER: Ron Browning

TITLE: Christmas Ornament

MATERIAL: Maple / Pine

FINISH:
Tried & True on Cap

SIZE:

MAKER: Hank Norwell

TITLE: Bowl

MATERIAL: Camphor

FINISH: Odie's Oil

SIZE: 4"H x 14"D

MAKER: Hank Norwell