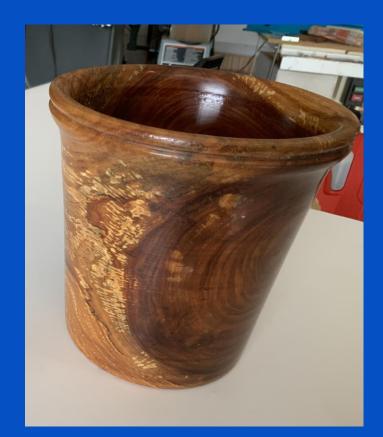

FINISH:
Tried & True on Cap

SIZE:

MAKER: Hank Norwell

TITLE: Bowl

MATERIAL: Camphor

FINISH: Odie's Oil

SIZE: 4"H x 14"D

MAKER: Hank Norwell

TITLE: Vase

MATERIAL: Dog Wood

FINISH: Lacquer

SIZE: 5"H x 3"D

MAKER:
Dick Dickerson

TITLE:
Art Object

MATERIAL:
Maple & Purple Heart

FINISH:
Tung Oil & Paste Wax