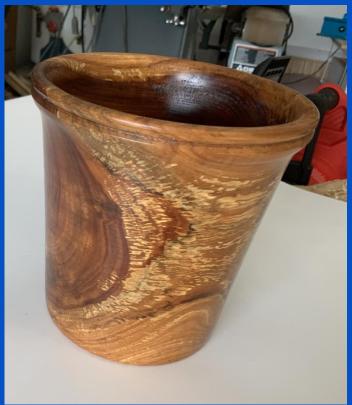

FINISH:
Tried & True on Cap

SIZE:

MAKER: Hank Norwell

TITLE: Bowl

MATERIAL: Camphor

FINISH: Odie's Oil

SIZE: 4"H x 14"D

MAKER: Hank Norwell

TITLE: Vase

MATERIAL: Dog Wood

FINISH: Lacquer

SIZE: 5"H x 3"D

MAKER:
Dick Dickerson

TITLE:
Art Object

MATERIAL:
Maple & Purple Heart

FINISH:
Tung Oil & Paste Wax