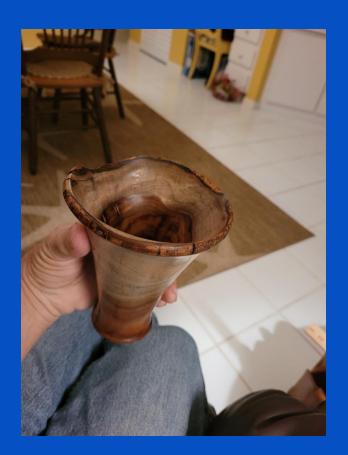

TITLE: Vase

MATERIAL: Dog Wood

FINISH: Lacquer

SIZE: 5"H x 3"D

MAKER:
Dick Dickerson

TITLE:
Art Object

MATERIAL:
Maple & Purple Heart

FINISH:
Tung Oil & Paste Wax