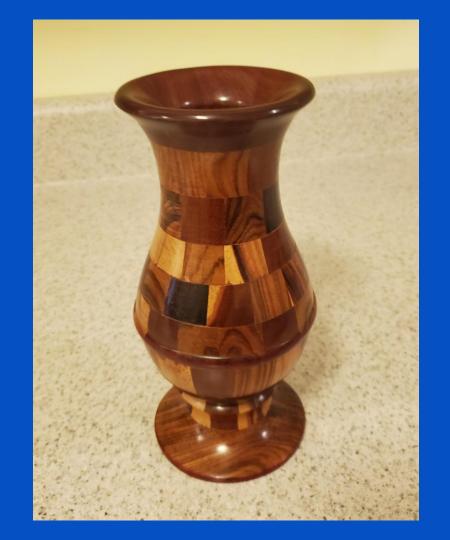

## MAKER:

Len Saunders

#### TITLE:

Segmented Vase - 90+ Pcs.

#### MATERIAL:

Various scraps including Walnut, Maple & Black Walnut.

#### FINISH:

Lacquer

SIZE:

8"H x 4"D

YEAR:

2021