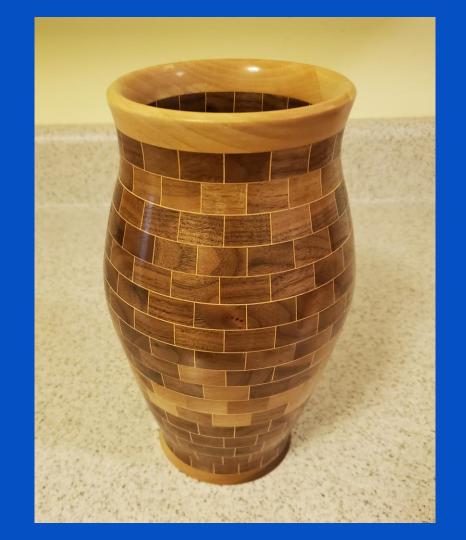

#### **MATERIAL:**

Pecky Cypress, Epoxy Rosin dyed with India Ink.
The cap & base are Sapelle.

FINISH:
Satin Lacquer

SIZE: 12"H x 5"D Overall Height is 24"

MAKER:

Len Saunders

TITLE:

Segmented Vase - 600 Pcs.

**MATERIAL**:

Various scraps including Walnut, Maple & Black Walnut.

FINISH:

Lacquer

SIZE:

14"H x 8.5"D