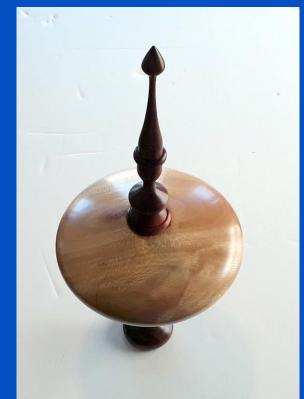

TITLE: Vase

MATERIAL: Dog Wood

FINISH: Lacquer

SIZE: 5"H x 3"D

MAKER:
Dick Dickerson

TITLE:
Art Object

MATERIAL:
Maple & Purple Heart

FINISH:
Tung Oil & Paste Wax