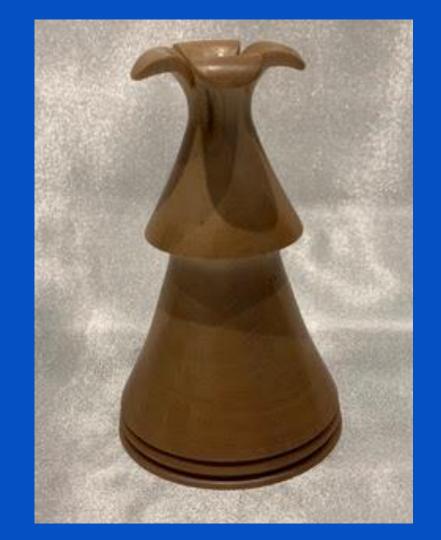

TITLE: Vase

MATERIAL: Dog Wood

FINISH: Lacquer

SIZE: 5"H x 3"D

MAKER:
Dick Dickerson

TITLE:
Art Object

MATERIAL:
Maple & Purple Heart

FINISH:
Tung Oil & Paste Wax