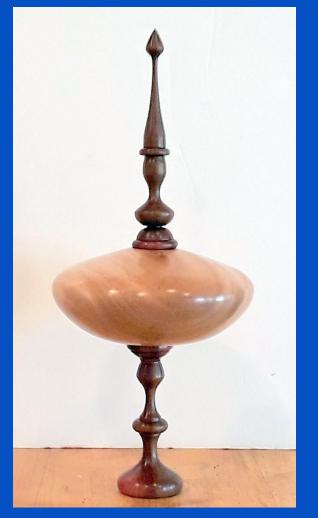

TITLE: Vase

MATERIAL: Dog Wood

FINISH: Lacquer

SIZE: 5"H x 3"D

MAKER:
Dick Dickerson

TITLE:
Art Object

MATERIAL:
Maple & Purple Heart

FINISH:
Tung Oil & Paste Wax