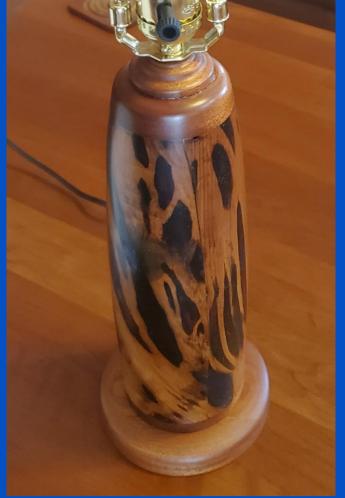

MAKER: Dennis King

TITLE:
Table Lamp

#### **MATERIAL:**

Pecky Cypress, Epoxy Rosin dyed with India Ink.
The cap & base are Sapelle.

FINISH:
Satin Lacquer

SIZE: 12"H x 5"D Overall Height is 24"

MAKER:

Len Saunders

TITLE:

Segmented Vase - 600 Pcs.