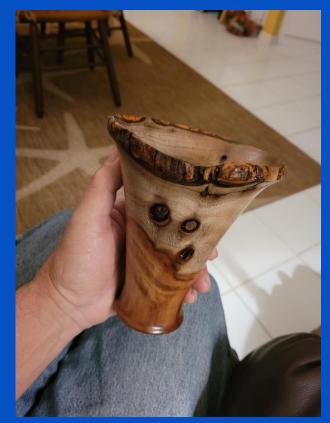

TITLE: Vase

MATERIAL: Dog Wood

FINISH: Lacquer

SIZE: 5"H x 3"D

MAKER:
Dick Dickerson

TITLE:
Art Object

MATERIAL:
Maple & Purple Heart

FINISH:
Tung Oil & Paste Wax