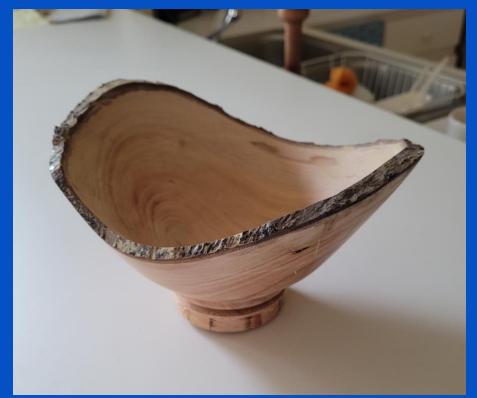

Natural Edge Vase

MATERIAL: Camphor

FINISH: Lacquer

SIZE: 2.5"H x 5.5"D

MAKER:
John Fisher

TITLE:

Natural Edge Bowl

MATERIAL: Cherry