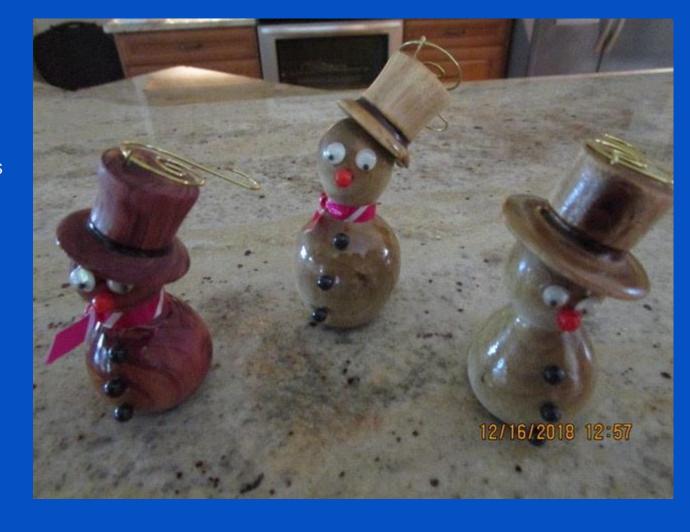

MAKER:
Ron Browning

TITLE: Salt & Pepper Shakers

MATERIAL:
Maple / Rose Wood Insert

FINISH: Tried & True

SIZE:

MAKER: Ron Browning

TITLE: Christmas Ornament

MATERIAL: Maple / Pine

FINISH:
Tried & True on Cap

SIZE:

MAKER: Hank Norwell

TITLE: Bowl

MATERIAL: Camphor

FINISH: Odie's Oil

SIZE: 4"H x 14"D

MAKER: Hank Norwell