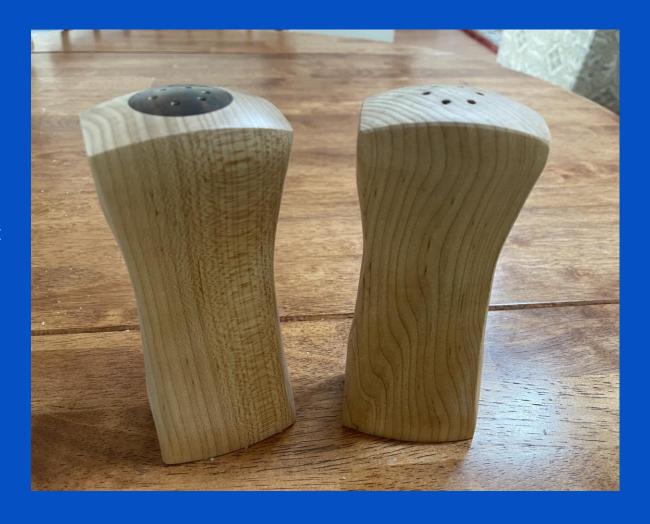

MAKER:
Ron Browning

TITLE: Salt & Pepper Shakers

MATERIAL:
Maple / Rose Wood Insert

FINISH: Tried & True

SIZE:

MAKER: Ron Browning

TITLE: Christmas Ornament

MATERIAL: Maple / Pine