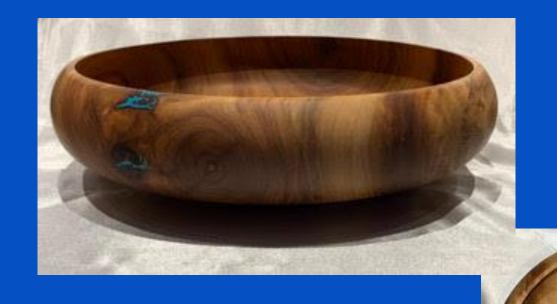

FINISH:
Tried & True on Cap

SIZE:

MAKER: Hank Norwell

TITLE: Bowl

MATERIAL: Camphor

FINISH: Odie's Oil

SIZE: 4"H x 14"D

MAKER: Hank Norwell