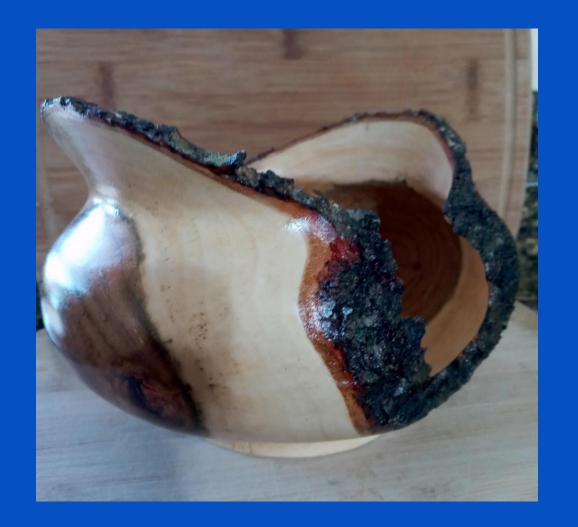

FINISH: Not Finished

SIZE: 4"H x 8"D

MAKER: Ellie Brahe

TITLE:

Natural Edge Bowl

MATERIAL: Cherry

FINISH: Lacquer

SIZE: 8"D