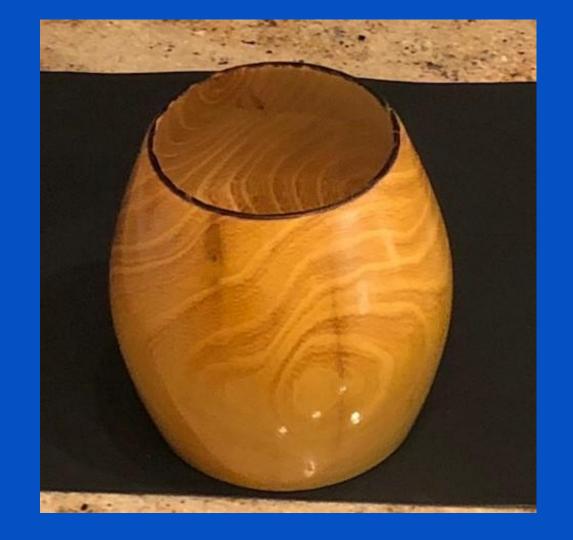

## **SHOW & TELL PRESENTERS**

Alex Chuckman (2)

John Drum (2)

Dick Dickerson (1)

Ron Imrie (1)

TITLE: Hollow Form Vase

MAKER:
Alex Chuckman

MATERIAL: Maple

FINISH: Wipe on Poly

SIZE: 7"H x 3.5"D

TITLE: Natural Edge Bowl

MAKER:
Alex Chuckman

MATERIAL: Mahogany

FINISH: Friction Polish

SIZE: 4"H x 6.5"D

TITLE: