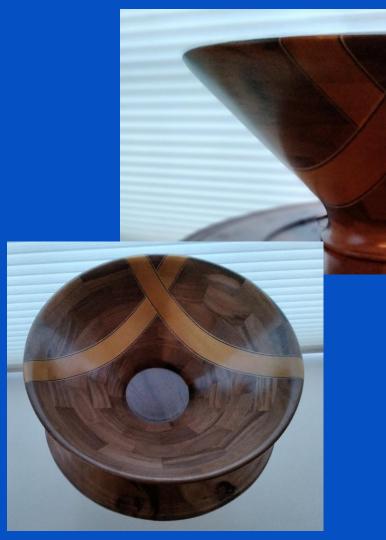

Segmented Bowl

MAKER:

John Drum

MATERIAL:

Walnut, Yellow Heart and black & white veneer

FINISH:

Lacquer

SIZE:

11"D x 5"H

TITLE:
Burl Turning

MAKER:
John Drum

MATERIAL:
Australian Red
Mallee Burl

FINISH: Lacquer

SIZE: 15.5"L x 12"W x 3"D

TITLE:

Natural Edge Form