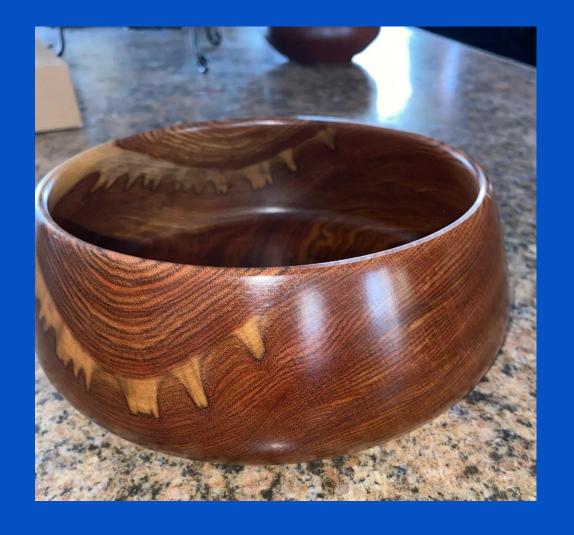

MAKER: Ron Imrie

MATERIAL: Chechen

FINISH: Friction Polish

SIZE: 7.5"D x 2.75D