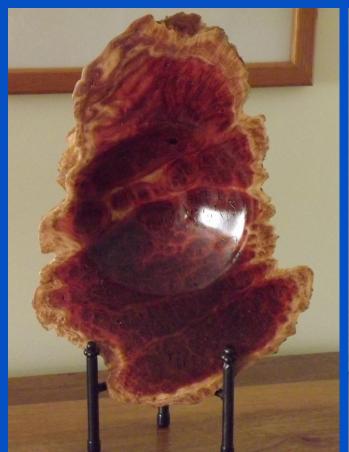

11"D x 5"H

TITLE:
Burl Turning

MAKER:
John Drum

MATERIAL:
Australian Red
Mallee Burl

FINISH: Lacquer

SIZE: 15.5"L x 12"W x 3"D

TITLE:

Natural Edge Form