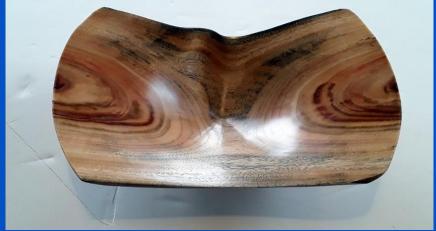

MAKER:

Dick Dickerson

MATERIAL: Camphor

FINISH:

Tung Oil & Paste Wax

SIZE:

10.5"l x 6.5"w x

TITLE: Bowl