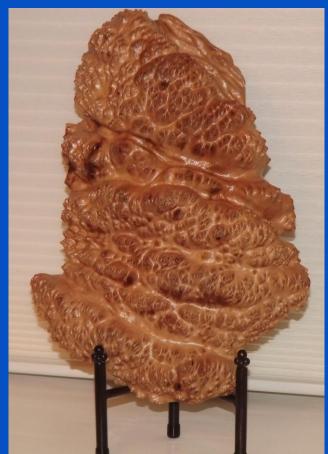

11"D x 5"H

TITLE:
Burl Turning

MAKER:
John Drum

MATERIAL:
Australian Red
Mallee Burl

FINISH: Lacquer

SIZE: 15.5"L x 12"W x 3"D

TITLE:

Natural Edge Form