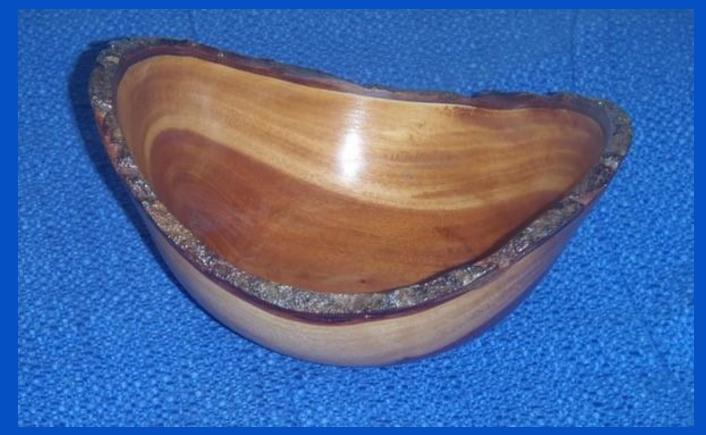

FINISH: Wipe on Poly

SIZE: 7"H x 3.5"D

TITLE: Natural Edge Bowl

MAKER:
Alex Chuckman

MATERIAL: Mahogany

FINISH: Friction Polish

SIZE: 4"H x 6.5"D

TITLE: