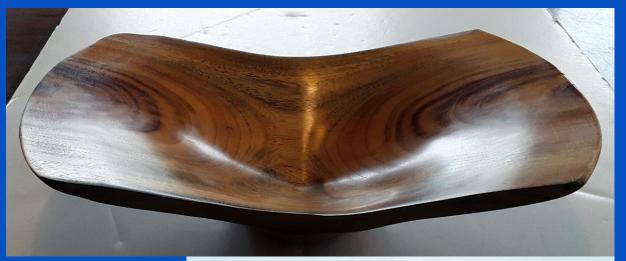

MAKER:

Dick Dickerson

MATERIAL: Camphor

FINISH:

Tung Oil & Paste Wax

SIZE:

10.5"l x 6.5"w x

TITLE: Bowl