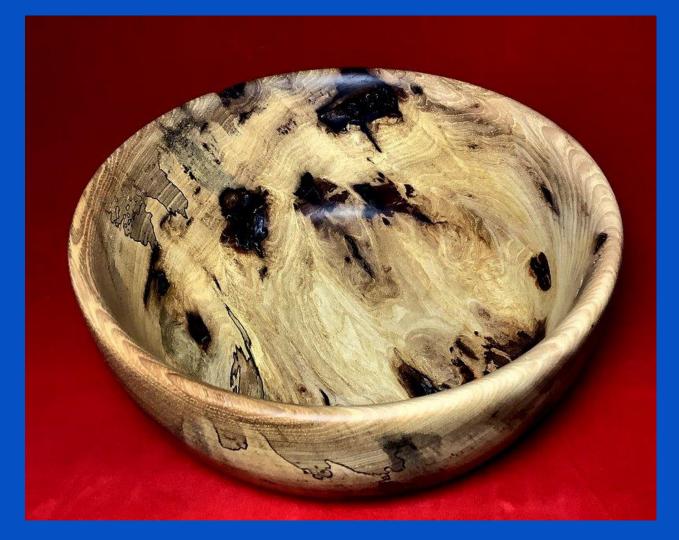

TITLE: Bowl

MATERIAL: Unknown Wood

FINISH: Lacquer

SIZE: 7"d

MAKER:
Andrew Benjamin

TITLE: Bowl

MATERIAL: Unknown Wood

FINISH: Lacquer

SIZE: 7"d

MAKER: Len Saunders

TITLE:

Segmented Bowl 96 Pieces @ 15 Degrees

MATERIAL:
Maple & Walnut

FINISH: Lacquer

SIZE: 8"h x 8"d & 5" opening

MAKER: Len Saunders