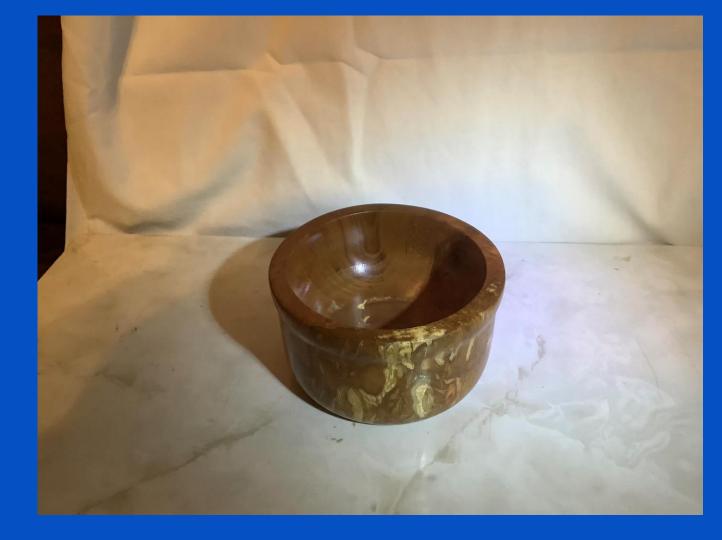

FINISH: Mahoney's Oil

SIZE: 4.3"h x 9.4"d

MAKER:
Richard Levine

TITLE: Lidded Bowl

MATERIAL: Maple Burl

FINISH: Lacquer

SIZE: 5"h x 8"sq

MAKER:
Richard Levine