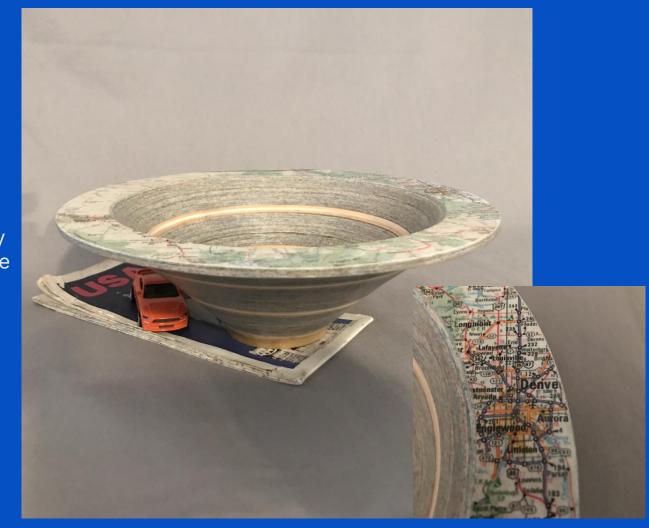

TITLE:
Natural Edge
Thin Wall Bowl

MATERIAL: Cherry

FINISH: Lacquer

SIZE: 5.0"h x 8.75"d

MAKER:
Bruce Eckman

TITLE:

American Road Trip Colorado

**MATERIAL**:

Paper Road Maps, Ply Wood and Maple Base

FINISH: Lacquer

SIZE: 3.75h x 9.75d

MAKER: Mark Betcher

TITLE: Wing Bowl

MATERIAL: Sweet Gum

FINISH:
Bowling Pin Wax

SIZE: 4.25"h x 10.5"d 4.25" Opening