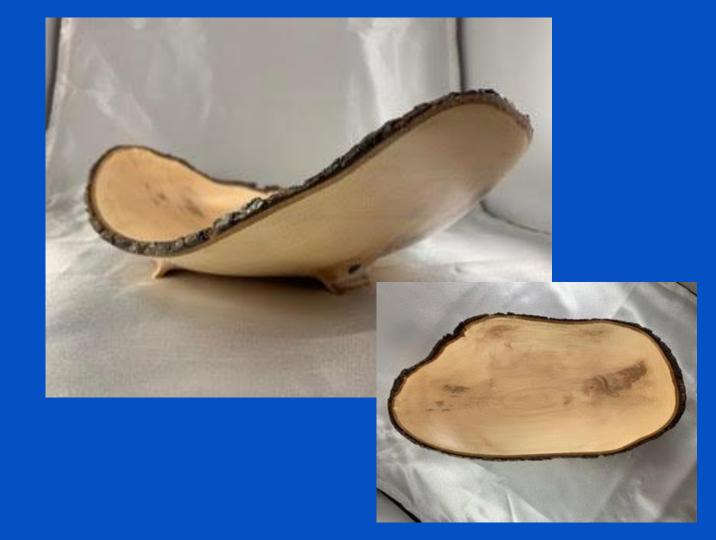

SIZE: 6.0"h x 8.0d

MAKER: Hank Norwell

TITLE:
Bark Edge Bowl

MATERIAL: Dog Wood

FINISH: Lacqure

SIZE: 3.5:h x 14.0"d

MAKER: Hank Norwell

TITLE: Hollow Form