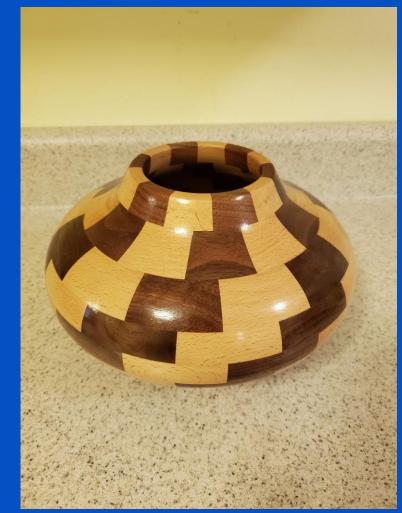

SIZE: 7"d

MAKER: Len Saunders

TITLE:

Segmented Bowl 96 Pieces @ 15 Degrees

MATERIAL:
Maple & Walnut

FINISH: Lacquer

SIZE: 8"h x 8"d & 5" opening

MAKER: Len Saunders

TITLE:

Segmented Bowl 192 Pieces @ 15 Degrees

MATERIAL: Maple & Mahogany

FINISH: Lacquer

SIZE: 8"h x 8"d & 5" Opening

MAKER: Len Sunders