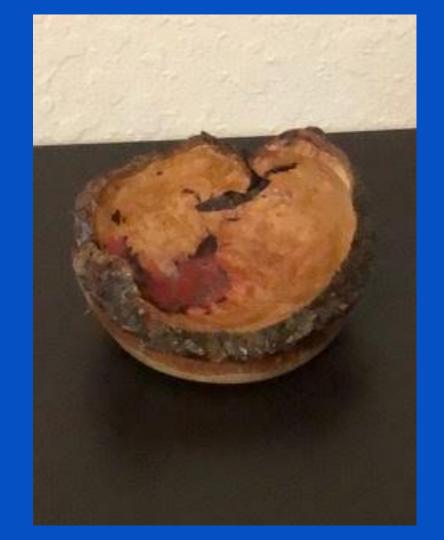

SIZE: 6.0"h x 8.0d

MAKER: Hank Norwell

TITLE:
Bark Edge Bowl

MATERIAL: Dog Wood

FINISH: Lacqure

SIZE: 3.5:h x 14.0"d

MAKER: Hank Norwell

TITLE: Hollow Form