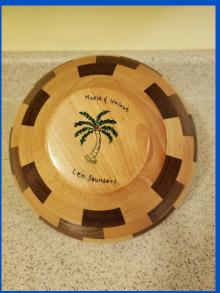

SIZE: 7"d

MAKER: Len Saunders

TITLE:

Segmented Bowl 96 Pieces @ 15 Degrees

MATERIAL:
Maple & Walnut

FINISH: Lacquer

SIZE: 8"h x 8"d & 5" opening

MAKER: Len Saunders

TITLE:

Segmented Bowl 192 Pieces @ 15 Degrees

MATERIAL: Maple & Mahogany

FINISH: Lacquer

SIZE: 8"h x 8"d & 5" Opening

MAKER: Len Sunders