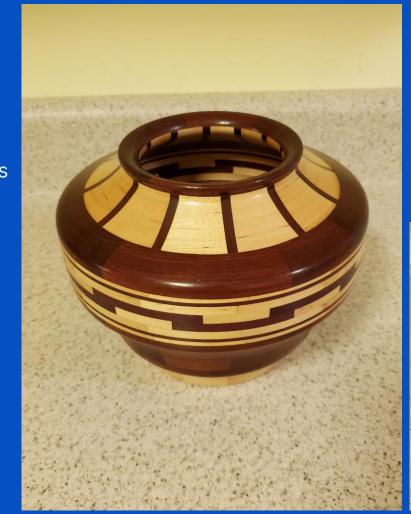

## TITLE:

Segmented Bowl with SW Indian Feature Ring

MATERIAL:
Maple, Applewood,
Walnut & Mahogany

FINISH: Lacquer

SIZE: 7.0"h x 8.0"d

MAKER:
Alex Chuckman

TITLE: Vase

MATERIAL: Mahogany