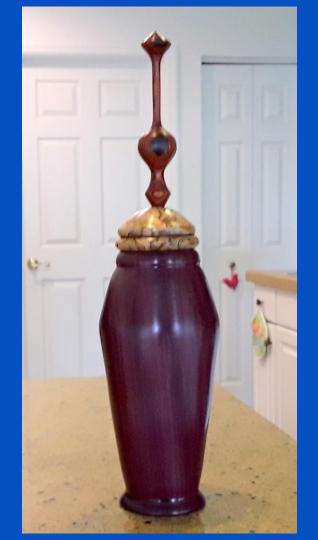

MATERIAL: Walnut & Plastic

FINISH: Lacquer

SIZE: 4.5"h x 7.0"d

MAKER:
Dick Dickerson

TITLE: Vase

MATERIAL:
Purple Heart, ? Top &
Cocobolo Finial

FINISH:
Tung Oil & Paste Wax

SIZE: 12"h x 3d