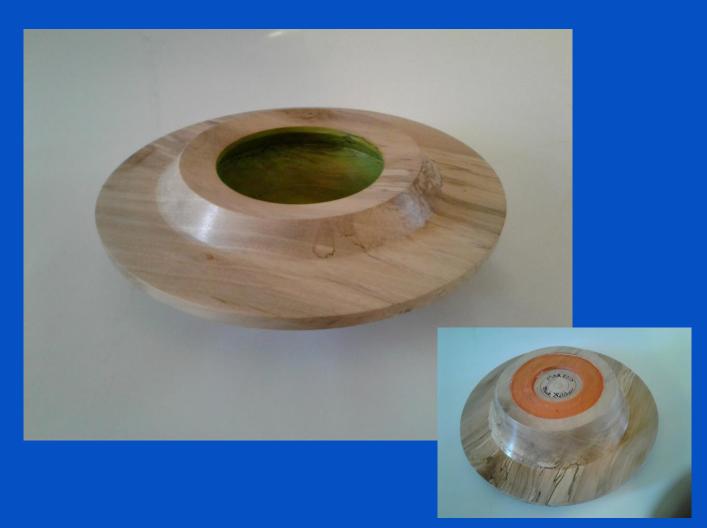

## TITLE:

Segmented Bowl with SW Indian Feature Ring

MATERIAL:
Maple, Applewood,
Walnut & Mahogany

FINISH: Lacquer

SIZE: 7.0"h x 8.0"d

MAKER:
Alex Chuckman

TITLE: Vase

MATERIAL: Mahogany

FINISH: Wipe on Poly

SIZE: 6.0"h x 4.0d

MAKER:
Alex Chuckman

TITLE: Bowl

MATERIAL: Mahogany

FINISH: Wipe on Poly

SIZE: 6.0"h x 4.0d

MAKER:
Alex Chuckman