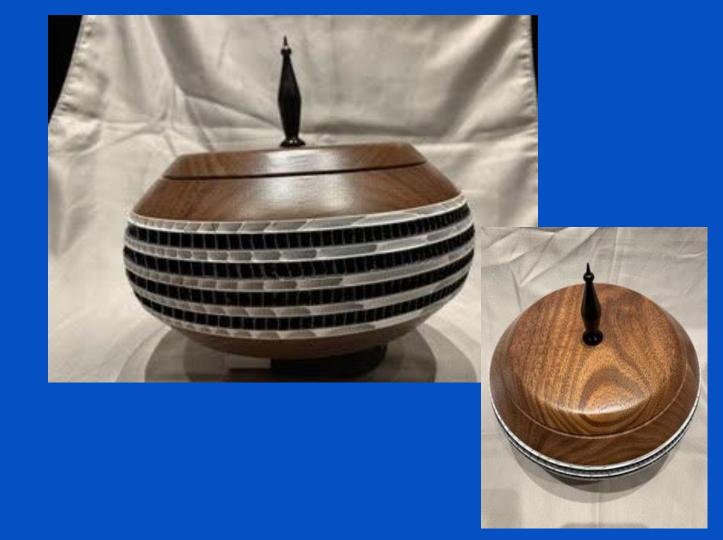

MAKER:
Mark Butcher

TITLE:
Bowl with Inlay

MATERIAL:
Spalted Sycamore
Maple Inlay

FINISH: Spray Poly

SIZE: 4.25"h x 10"d 4.25opening

MAKER:
Mark Betcher

TITLE: Lidded Jar

MATERIAL: Camphor and Unknown

FINISH: Wipe on Poly

SIZE: 10.25"h x 6.75"d