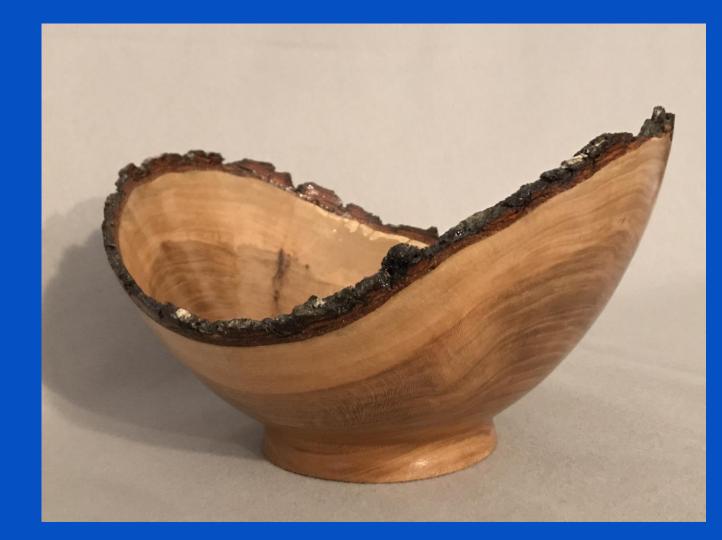

SIZE: 6.0"h x 8.0d

MAKER: Hank Norwell

TITLE:
Bark Edge Bowl

MATERIAL: Dog Wood

FINISH: Lacqure

SIZE: 3.5:h x 14.0"d

MAKER: Hank Norwell

TITLE: Hollow Form