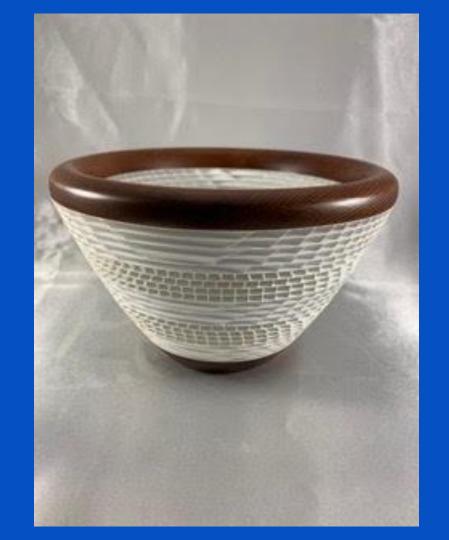

FINISH: Mahoney's Oil

SIZE: 4.3"h x 9.4"d

MAKER:
Richard Levine

TITLE: Lidded Bowl

MATERIAL: Maple Burl

FINISH: Lacquer

SIZE: 5"h x 8"sq

MAKER:
Richard Levine