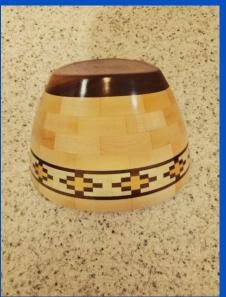

TITLE:

Segmented Bowl 192 Pieces @ 15 Degrees

MATERIAL: Maple & Mahogany

FINISH: Lacquer

SIZE: 8"h x 8"d & 5" Opening

MAKER: Len Sunders