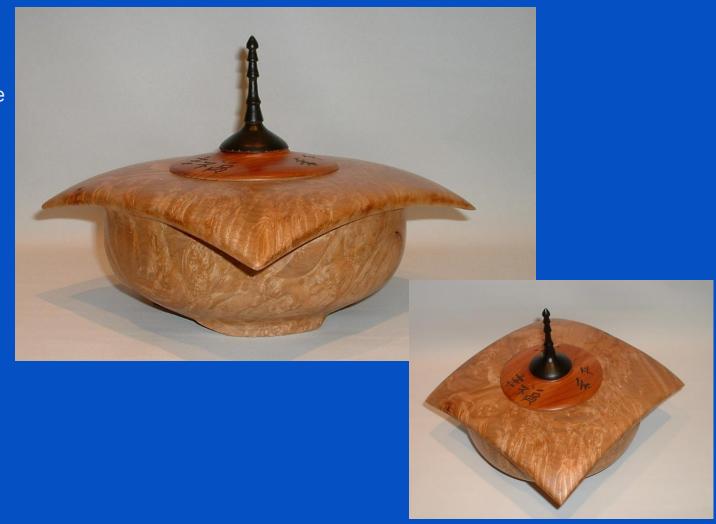

FINISH: Mahoney's Oil

SIZE: 4.3"h x 9.4"d

MAKER:
Richard Levine

TITLE: Lidded Bowl

MATERIAL: Maple Burl

FINISH: Lacquer

SIZE: 5"h x 8"sq

MAKER:
Richard Levine