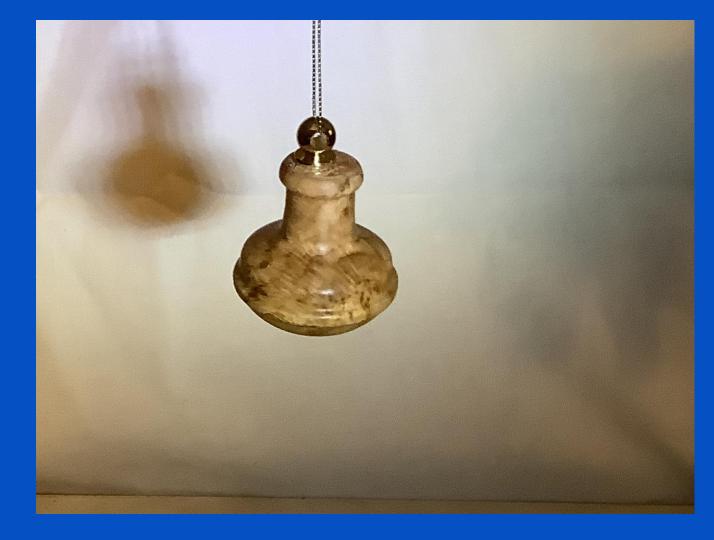

SIZE: 6.0"h x 8.0"d

MAKER: Don Wood

TITLE:
Ornament

MATERIAL: Cherry Burl

FINISH: Brie Wax

SIZE: Small

MAKER: Don Wood

TITLE: Bowl