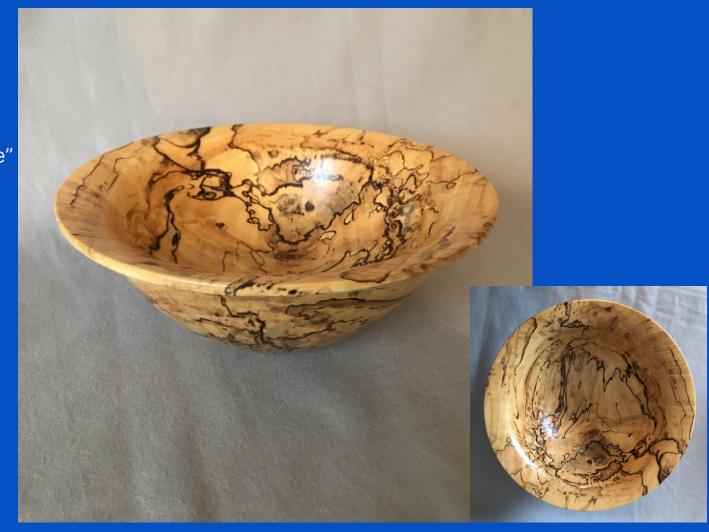

MAKER:
Bruce Eckman

TITLE:

"Nature's Battle"

Bowl

MATERIAL: Spalted Maple

FINISH: Lacquer

SIZE: 3.5"h x 9.0"d

MAKER:
Bruce Eckman