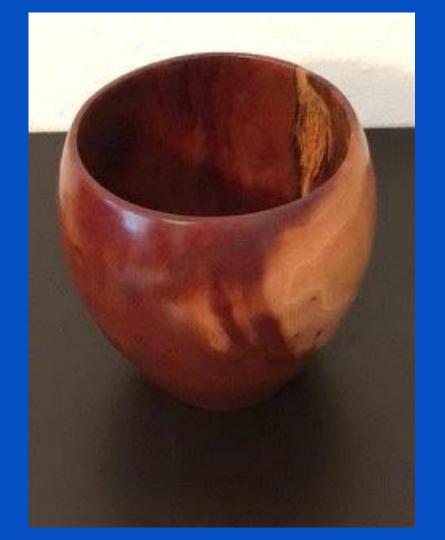

TITLE: Bowl

MATERIAL: Unknown Wood

FINISH: Lacquer

SIZE: 7"d

MAKER:
Andrew Benjamin

TITLE: Bowl

MATERIAL: Unknown Wood

FINISH: Lacquer