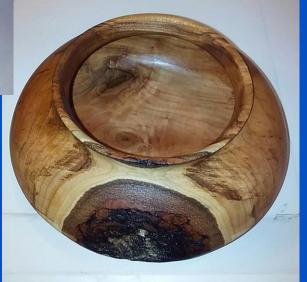

TITLE:
Burl Bowl

MATERIAL: Oak Burl

FINISH: Lacquer

SIZE: 3.0"h x 4.5"d

MAKER: Hank Norwell

TITLE: Box

MATERIAL:
Walnut, Plastic
& Ebony

FINISH: Lacquer