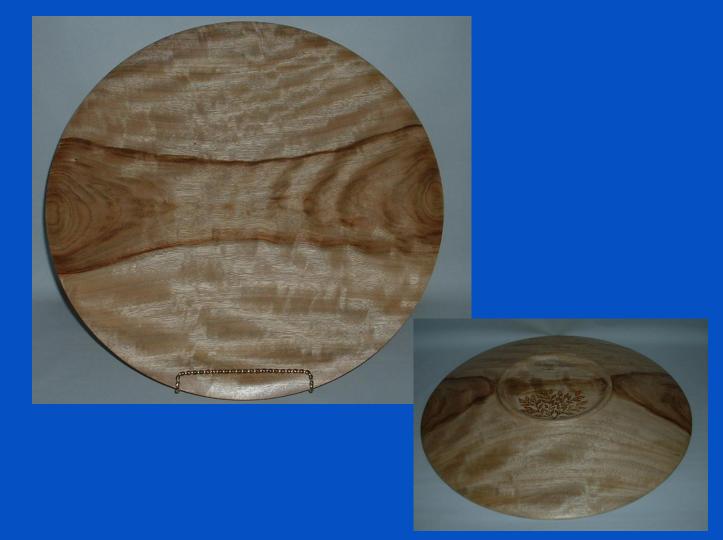

TITLE: Platter

MATERIAL: Camphor

FINISH: Oldies Oil

SIZE: 20"d

MAKER:
Richard Levine

TITLE: Hollow Form

MATERIAL: Cherry

FINISH: Oldies Oil