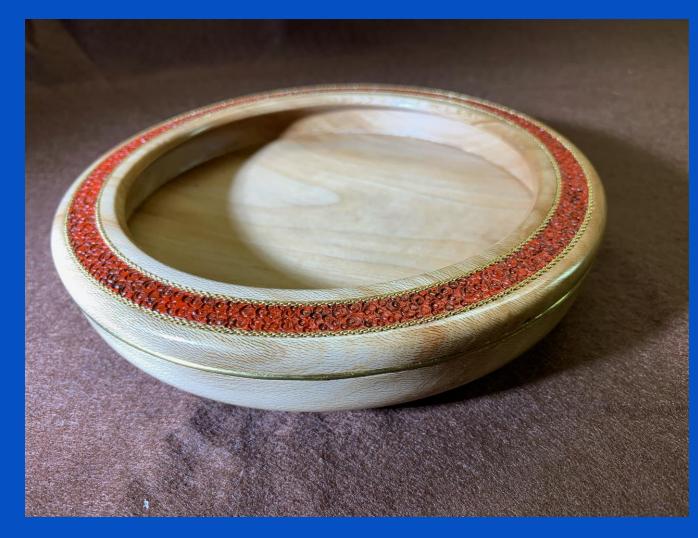

## TITLE:

Segmented Bowl with SW Indian Feature Ring

MATERIAL:
Maple, Applewood,
Walnut & Mahogany

FINISH: Lacquer

SIZE: 7.0"h x 8.0"d

MAKER:
Alex Chuckman

TITLE: Vase

MATERIAL: Mahogany