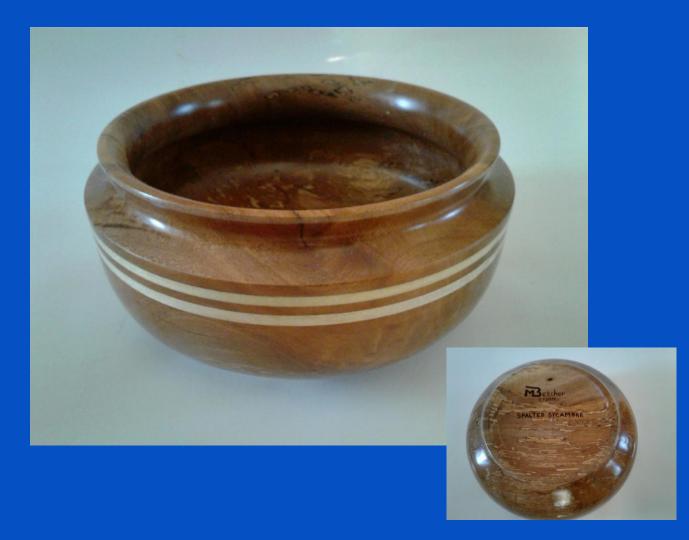

MAKER:
Mark Butcher

TITLE:
Bowl with Inlay

MATERIAL:
Spalted Sycamore
Maple Inlay

FINISH: Spray Poly

SIZE: 4.25"h x 10"d 4.25opening

MAKER:
Mark Betcher

TITLE: Lidded Jar

MATERIAL: Camphor and Unknown