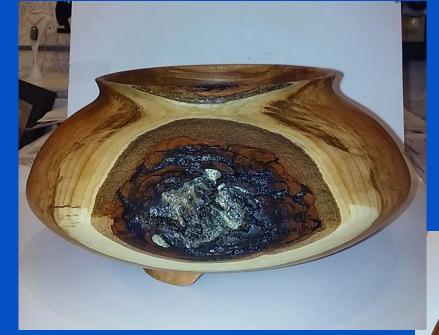

MAKER:
Bruce Eckman

TITLE:

"Nature's Battle"

Bowl

MATERIAL: Spalted Maple

FINISH: Lacquer

SIZE: 3.5"h x 9.0"d

MAKER:
Bruce Eckman