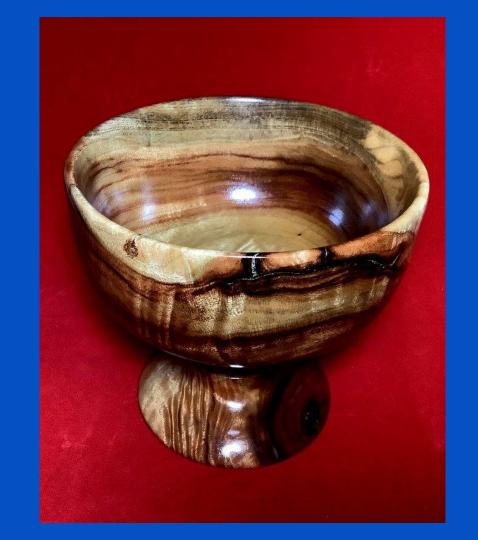

MAKER:
Richard Forbes

TITLE: Chalice

MATERIAL: Camphor

FINISH: Wipe on Poly

SIZE: 5.7"h x 6"d

MAKER:
Richard Forbes

TITLE:
Traditional Bowl

MATERIAL:
Spalted Butternut