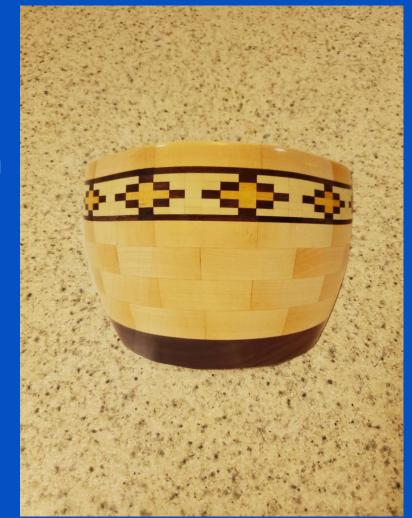

TITLE:

Segmented Bowl 192 Pieces @ 15 Degrees

MATERIAL: Maple & Mahogany

FINISH: Lacquer

SIZE: 8"h x 8"d & 5" Opening

MAKER: Len Sunders