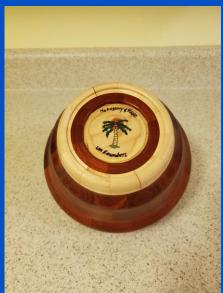

SIZE: 7"d

MAKER: Len Saunders

TITLE:

Segmented Bowl 96 Pieces @ 15 Degrees

MATERIAL:
Maple & Walnut

FINISH: Lacquer

SIZE: 8"h x 8"d & 5" opening

MAKER: Len Saunders