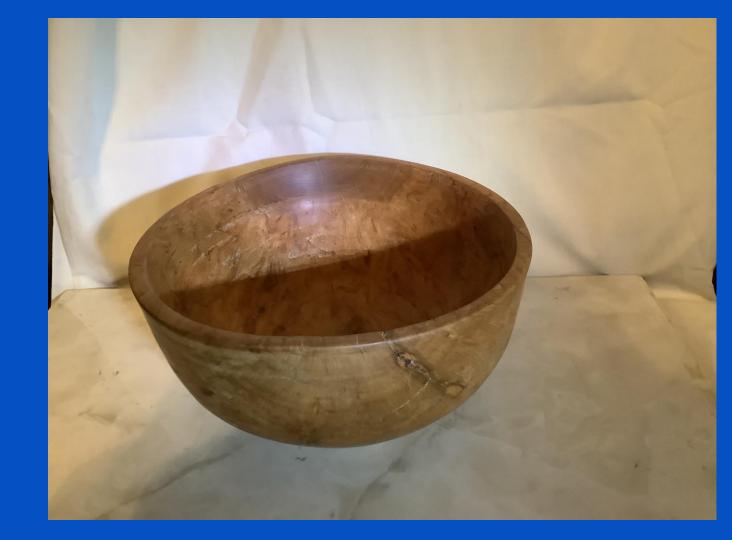

MAKER:
Richard Forbes

TITLE: Chalice

MATERIAL: Camphor

FINISH: Wipe on Poly

SIZE: 5.7"h x 6"d

MAKER:
Richard Forbes

TITLE:
Traditional Bowl

MATERIAL:
Spalted Butternut