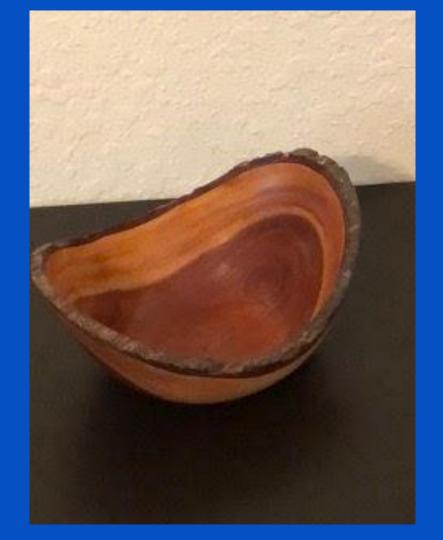

TITLE:
Burl Bowl

MATERIAL: Oak Burl

FINISH: Lacquer

SIZE: 3.0"h x 4.5"d

MAKER: Hank Norwell

TITLE: Box

MATERIAL:
Walnut, Plastic
& Ebony

FINISH: Lacquer