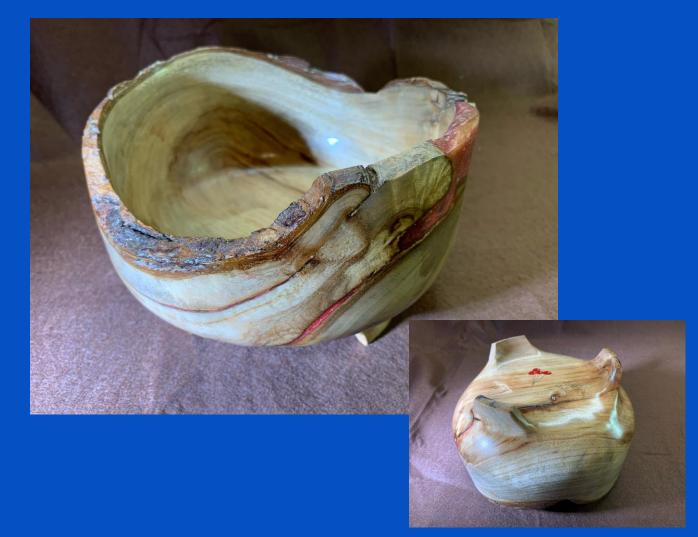

TITLE:
Burl Bowl

MATERIAL: Oak Burl

FINISH: Lacquer

SIZE: 3.0"h x 4.5"d

MAKER: Hank Norwell

TITLE: Box

MATERIAL:
Walnut, Plastic
& Ebony

FINISH: Lacquer