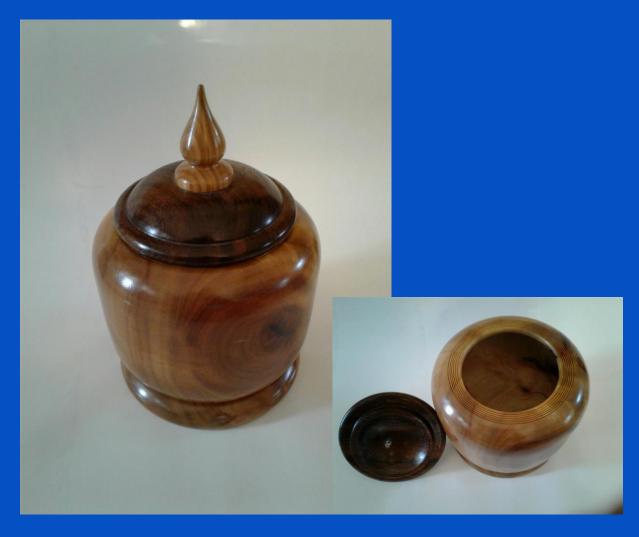

MAKER:
Mark Butcher

TITLE:
Bowl with Inlay

MATERIAL:
Spalted Sycamore
Maple Inlay

FINISH: Spray Poly

SIZE: 4.25"h x 10"d 4.25opening

MAKER:
Mark Betcher

TITLE: Lidded Jar

MATERIAL: Camphor and Unknown

FINISH: Wipe on Poly

SIZE: 10.25"h x 6.75"d