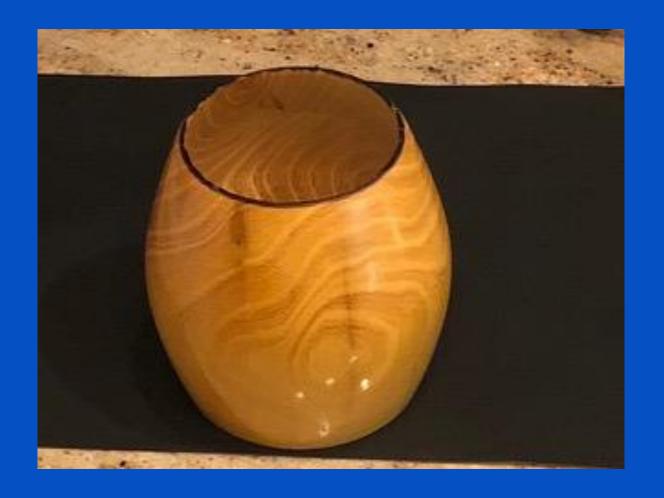

## SHOW & TELL PRESENTORS

Alex Chuckman (2) Mark Betcher

Bob Durst (2) Dick Dickerson

John Fisher Len Saunders (2)

Paul Vedder (2) Gary Leaf (2)

Richard Levine

MAKER:
Alex Chuckman

TITLE: Hollow Form

MATERIAL: Maple

FINISH: Friction Polish

SIZE: 4.5"h

MAKER:
Alex Chuckman

TITLE:
Slim Line Pen

MATERIAL: Maple

FINISH: Friction Polish

SIZE: Perfect