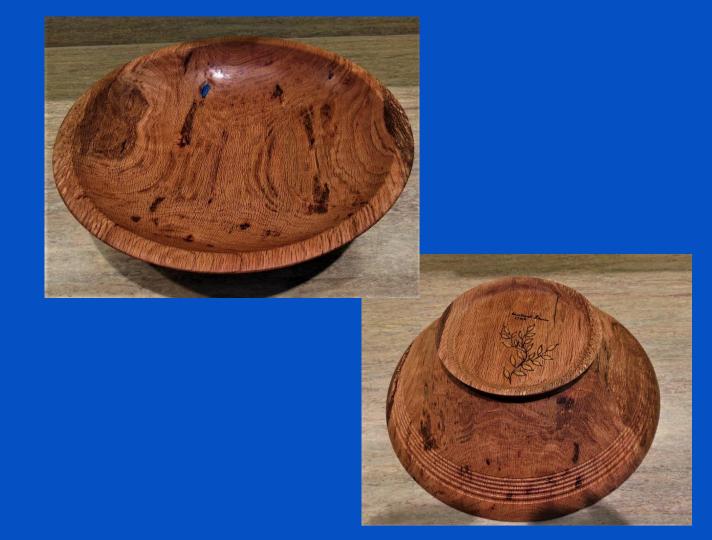

SIZE: 9.0"d

MAKER:
Mark Betcher

TITLE: Hollow Form Bowl

MATERIAL:
Donated Wood

FINISH: Lacquer

SIZE: 4.9"h x 10.8d

MAKER:
Dick Dickerson

TITLE: Bowl

MATERIAL:
Burly Laurel Oak

FINISH:
Tung Oil & Paste Wax

SIZE: 5.0"h

MAKER: Len Saunders

TITLE: Pet Urn

MATERIAL: Black Walnut

FINISH: Wipe-on Poly

SIZE: 8.0"h x 4.25"w