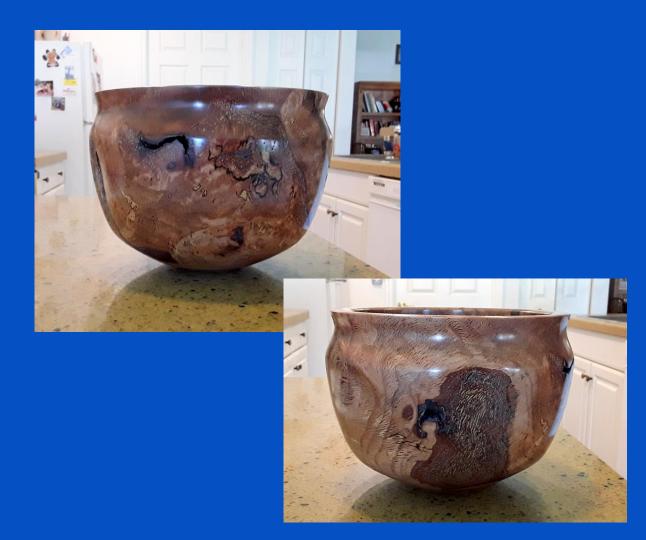

MATERIAL:
Burly Laurel Oak

FINISH:
Tung Oil & Paste Wax

SIZE: 5.0"h

MAKER: Len Saunders

TITLE: Pet Urn

MATERIAL: Black Walnut

FINISH: Wipe-on Poly

SIZE: 8.0"h x 4.25"w