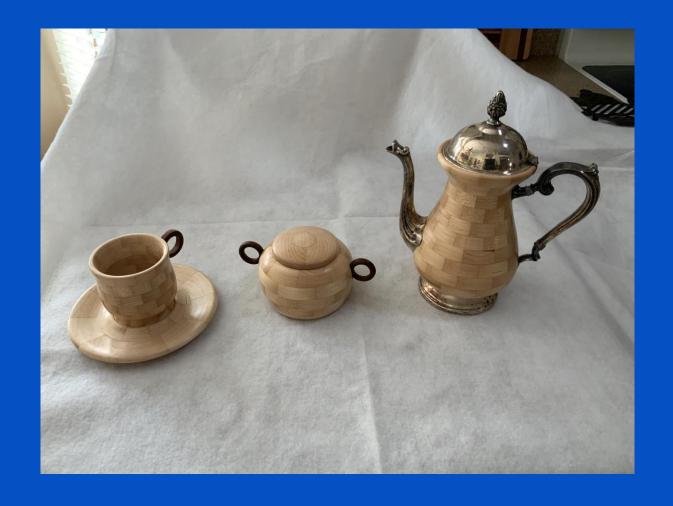

MAKER: Bob Durst

TITLE:
Tea Pot Set

MATERIAL: Segmented Maple

FINISH: Poly & Wax

SIZE: Perfect

MAKER: Bob Durst

TITLE:
Tea Pot Set

MATERIAL:
Segmented Maple

FINISH: Poly & Wax

SIZE: Perfect

MAKER: John Fisher

TITLE:
Assorted Boxes

**MATERIAL:** 

FINISH: Spray Polymer

SIZE: 2.5"-4.0"h

MAKER: Paul Vedder