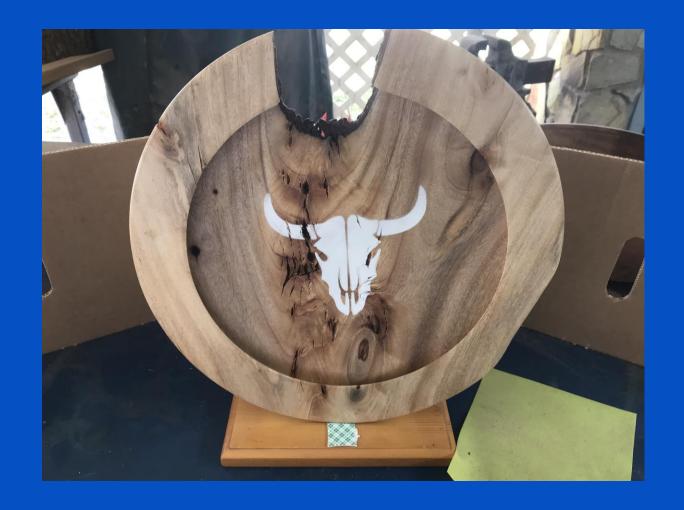

TITLE: Plater

MATERIAL: Cherry

FINISH: Poly Spray

SIZE: 12"d

MAKER: Paul Vedder

TITLE: Bowl

MATERIAL: Cherry

FINISH: Wipe on Poly