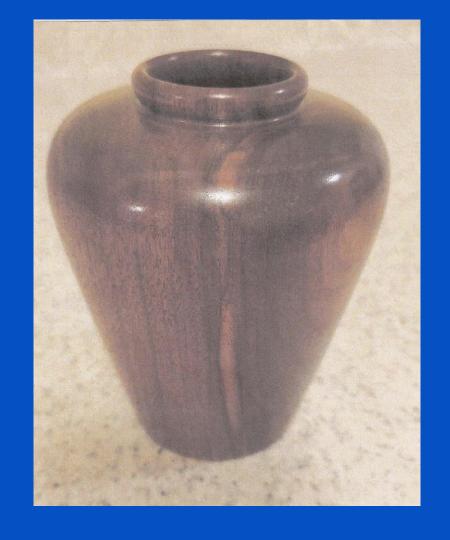

MAKER: Len Saunders

TITLE: Vase

MATERIAL:
Black Walnut

FINISH: Wipe-on Poly

SIZE: 6.0"w x 10.0"h

MAKER: Gary Leaf

TITLE: Bowl

MATERIAL: Maple