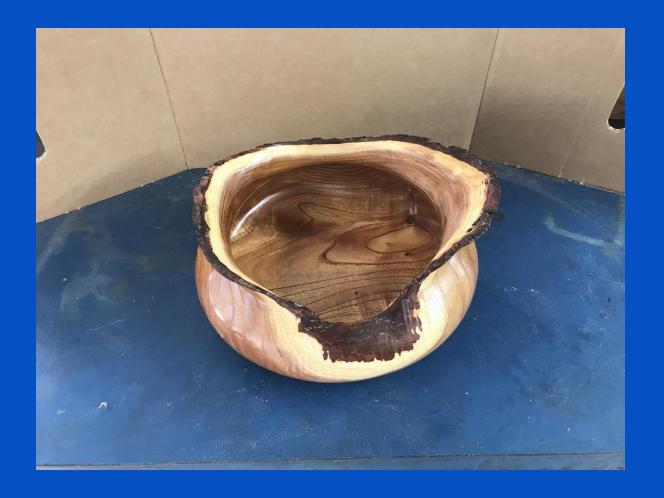

TITLE: Plater

MATERIAL: Cherry

FINISH: Poly Spray

SIZE: 12"d

MAKER: Paul Vedder

TITLE: Bowl

MATERIAL: Cherry

FINISH: Wipe on Poly