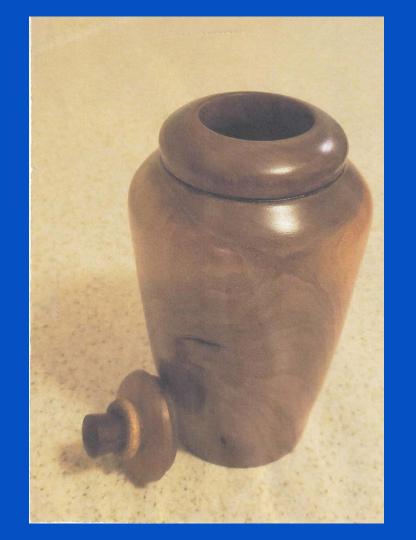

MATERIAL:
Burly Laurel Oak

FINISH:
Tung Oil & Paste Wax

SIZE: 5.0"h

MAKER: Len Saunders

TITLE: Pet Urn

MATERIAL: Black Walnut

FINISH: Wipe-on Poly

SIZE: 8.0"h x 4.25"w