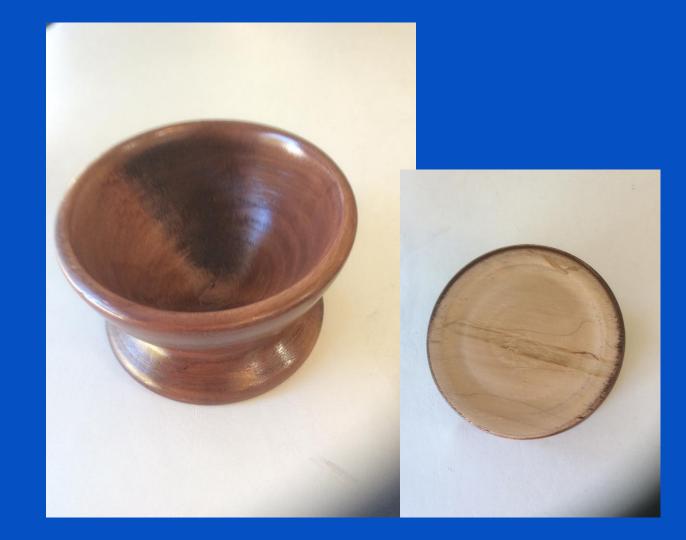

FINISH: Spray Poly

SIZE: 2.8"h x 4.6w

MAKER: Gary Leaf

TITLE: Bowl

MATERIAL: Maple

FINISH: Stained & Sealed

SIZE: 2.5"h x 4.5w

MAKER:
Richard Levine

TITLE: Salad Bowl

MATERIAL: Oak

FINISH: Mahoney's Oil

SIZE: 5"h x 16"d