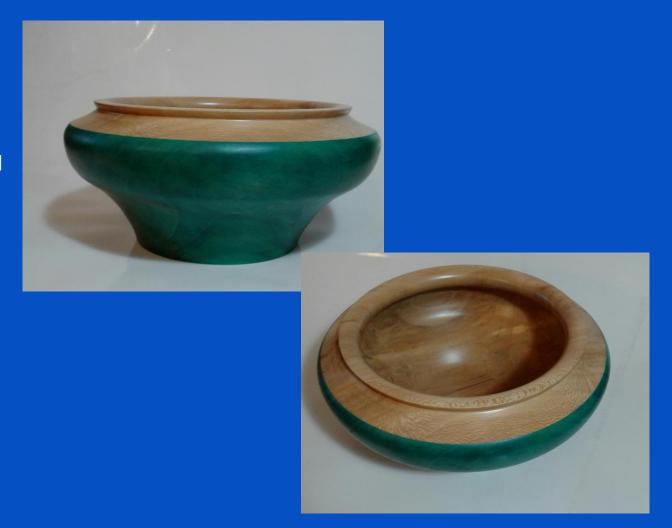

SIZE: 9.0"d

MAKER:
Mark Betcher

TITLE: Hollow Form Bowl

MATERIAL:
Donated Wood

FINISH: Lacquer

SIZE: 4.9"h x 10.8d

MAKER:
Dick Dickerson

TITLE: Bowl