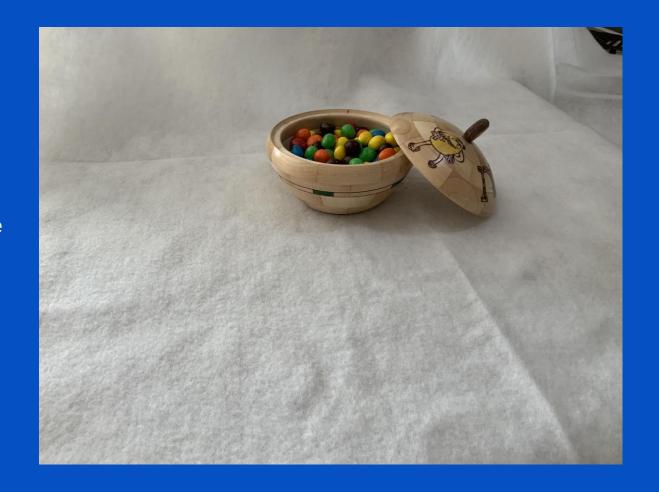

FINISH: Poly & Wax

SIZE: Perfect

MAKER: John Fisher

TITLE:
Assorted Boxes

**MATERIAL:** 

FINISH: Spray Polymer

SIZE: 2.5"-4.0"h

MAKER: Paul Vedder