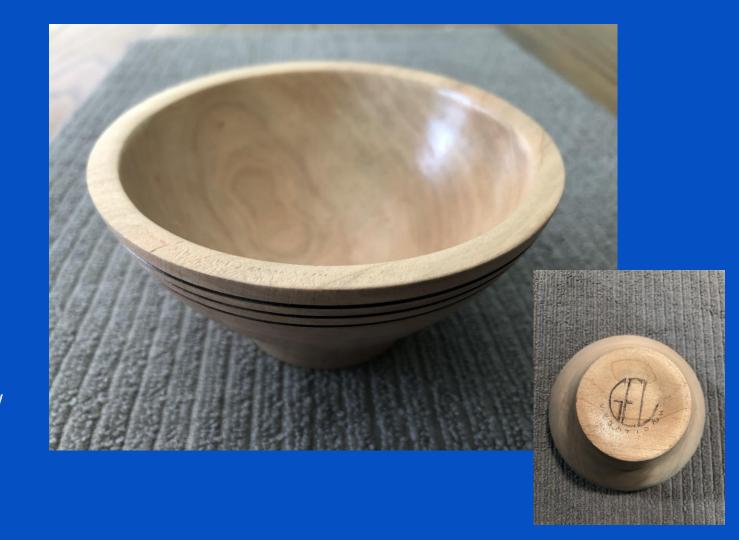

MAKER: Len Saunders

TITLE: Vase

MATERIAL:
Black Walnut

FINISH: Wipe-on Poly

SIZE: 6.0"w x 10.0"h

MAKER: Gary Leaf

TITLE: Bowl

MATERIAL: Maple

FINISH: Spray Poly

SIZE: 2.8"h x 4.6w

MAKER: Gary Leaf

TITLE: Bowl

MATERIAL: Maple

FINISH: Stained & Sealed

SIZE: 2.5"h x 4.5w

MAKER:
Richard Levine