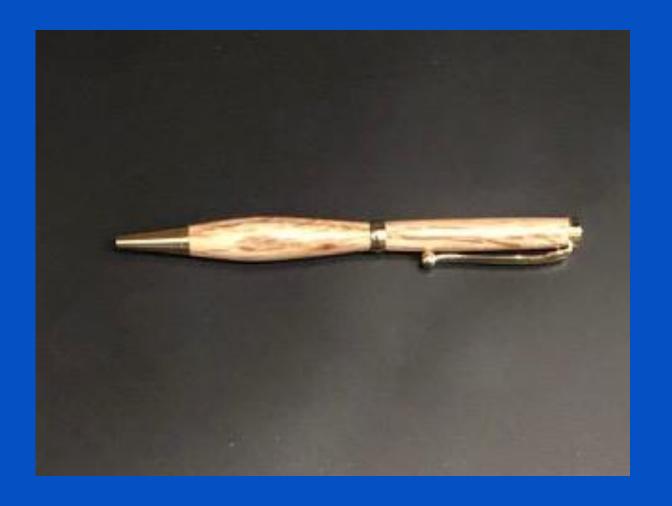

MATERIAL: Maple

FINISH: Friction Polish

SIZE: 4.5"h

MAKER:
Alex Chuckman

TITLE:
Slim Line Pen

MATERIAL: Maple

FINISH: Friction Polish

SIZE: Perfect