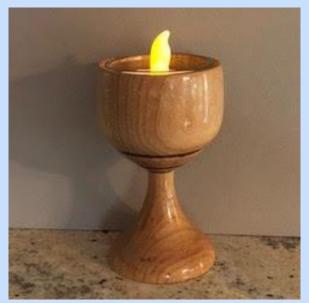

MAKER:
Alex Chuckman

MATERIAL: Maple

FINISH: Friction Polish & Wax

SIZE:

MAKER:
Dick Dickerson

MATERIAL:
Purple Heart & Walnut

FINISH: Tung Oil & Wax

SIZE: 22.5"h x 10.0"d