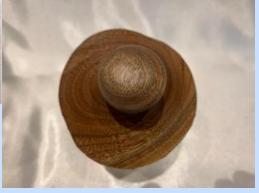

MAKER:
Alex Chuckman

MATERIAL: Maple

FINISH: Friction Polish & Wax

SIZE:

MAKER:
Dick Dickerson

MATERIAL:
Purple Heart & Walnut

FINISH: Tung Oil & Wax

SIZE: 22.5"h x 10.0"d