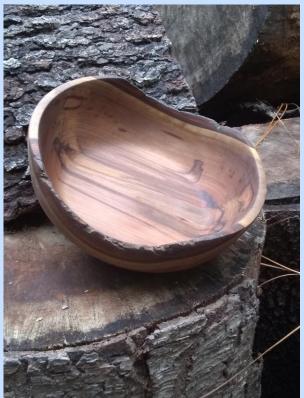

FINISH: Odies Oil

SIZE: 5.5"h x 5"d

MAKER: Gary Leaf

TITLE:
Live Edge Bowl

MATERIAL: Maple

FINISH: Gloss Enamel

SIZE: 4.5"h x 7.0d

MAKER: Richard Levine