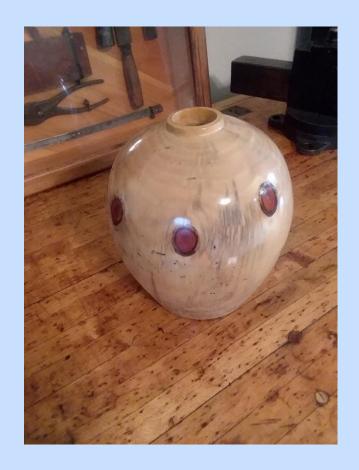

Richard Levine (2)

Jerry Louden (2)

Bruce Eckman (2) Hank Norwell (2)

John Fisher (1) Amanda Reese (2) Ernie Folino (2)

MAKER: Dick Bump

MATERIAL: White Pine Burl

FINISH: Lacquer

SIZE: 8"h x 24"L x 20"w