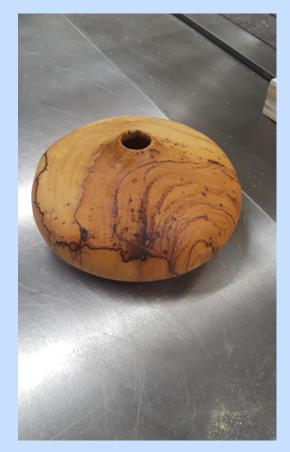

MAKER:
Dick Dickerson

MATERIAL:
Purple Heart & Spaulted Oak

FINISH: Tung Oil & Wax

SIZE: 2.0"h x 10.0"d

MAKER: Bob Durst

MATERIAL: Walnut, Oak, & Maple

FINISH:

SIZE: