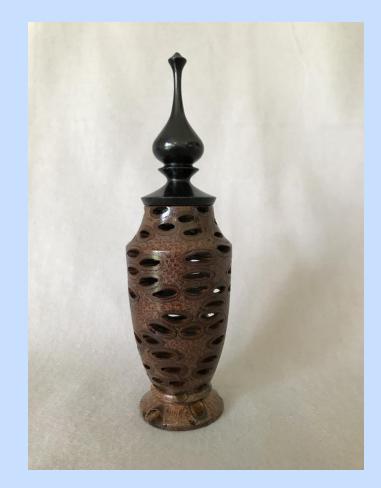

SIZE: 8.0"h

MAKER: Ernie Folino

TITLE: Small Vase

MATERIAL: Camphor & Acrylic

FINISH:
ChromaCraft Gloss
Lacquer

SIZE: 5.0"h x 2.5d

MAKER: Ernie Folino

MATERIAL: Magnolia