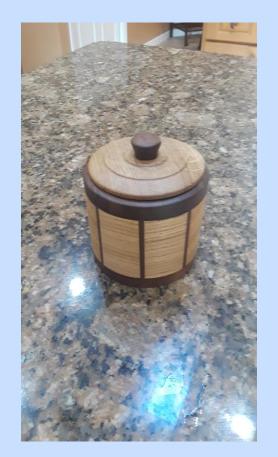

Hank Norwell

MATERIAL:

Birch box with Walnut top

FINISH:

SIZE:

5"h x 3"d

MAKER: Hank Norwell

MATERIAL: Cedar