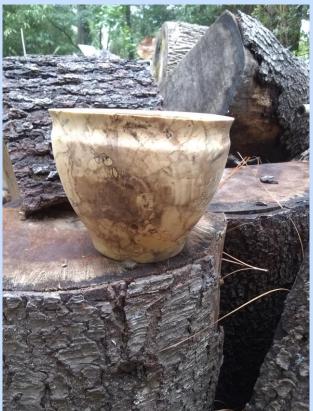

FINISH: No Finish

SIZE: 3.5"h x 3.25"d

Sawzall metal blade with teeth ground off.

MAKER: Amanda Reese

MATERIAL: Sweetgum

FINISH: Walnut Oil

SIZE: 6.0h x 5.5d

MAKER: Amanda Reese

TITLE:
Live Edge Bowl

MATERIAL: Redbud

FINISH: Walnut Oil

SIZE: 4.5"h x 7.0d