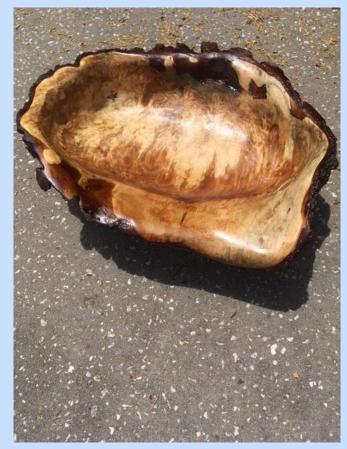

Richard Levine (2)

Jerry Louden (2)

Bruce Eckman (2) Hank Norwell (2)

John Fisher (1) Amanda Reese (2) Ernie Folino (2)

MAKER: Dick Bump

MATERIAL: White Pine Burl

FINISH: Lacquer

SIZE: 8"h x 24"L x 20"w