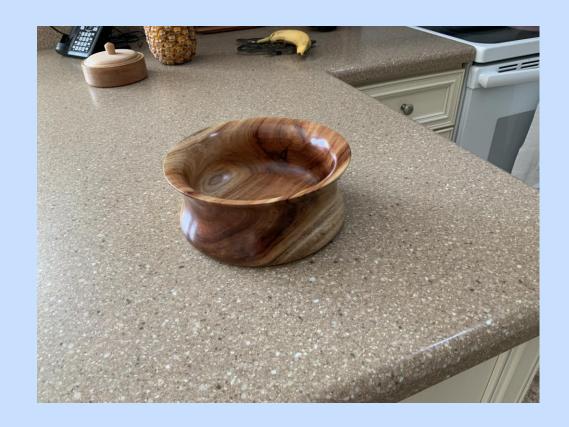

FINISH: Odies Oil

SIZE: 5.5"h x 5"d

MAKER: Gary Leaf

TITLE:
Live Edge Bowl

MATERIAL: Maple

FINISH: Gloss Enamel

SIZE: 4.5"h x 7.0d

MAKER: Richard Levine