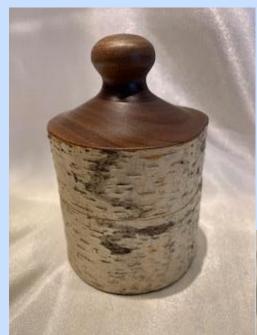

Hank Norwell

MATERIAL:

Birch box with Walnut top

FINISH:

SIZE:

5"h x 3"d

MAKER: Hank Norwell

MATERIAL: Cedar