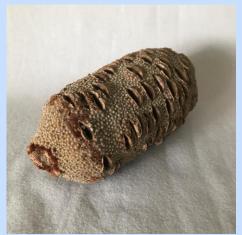

MAKER: Bob Durst

MATERIAL: Camphor

FINISH: Poly & Wax

SIZE:

MAKER:
Bruce Eckman

TITLE: Hollow Form

MATERIAL:
Bucksia Pod

FINISH: Lacquer