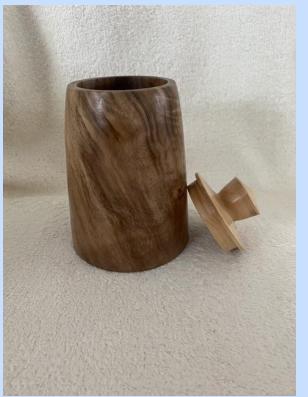

FINISH: Odies Oil

SIZE: 5.5"h x 5"d

MAKER: Gary Leaf

TITLE:
Live Edge Bowl

MATERIAL: Maple

FINISH: Gloss Enamel

SIZE: 4.5"h x 7.0d

MAKER: Richard Levine

MATERIAL: Fringe Tree

FINISH:

SIZE: 1.0"h x 9.0"d

MAKER:
Richard Levine

MATERIAL: Fringe Tree

FINISH: Oldies

SIZE: 9.0"h x 1.0"d

MAKER: Jerry Louden