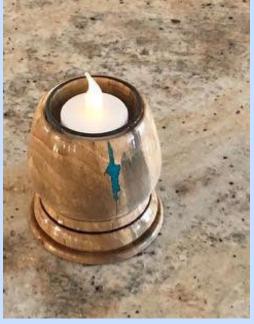

MAKER:
Alex Chuckman

MATERIAL: Maple

FINISH: Friction Polish & Wax

SIZE:

MAKER:
Dick Dickerson

MATERIAL:
Purple Heart & Walnut

FINISH: Tung Oil & Wax

SIZE: 22.5"h x 10.0"d