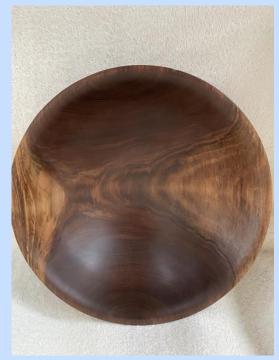

FINISH: Odies Oil

SIZE: 5.5"h x 5"d

MAKER: Gary Leaf

TITLE:
Live Edge Bowl

MATERIAL: Maple

FINISH: Gloss Enamel

SIZE: 4.5"h x 7.0d

MAKER: Richard Levine

MATERIAL: Fringe Tree

FINISH:

SIZE: 1.0"h x 9.0"d

MAKER:
Richard Levine

MATERIAL: Fringe Tree

FINISH: Oldies

SIZE: 9.0"h x 1.0"d

MAKER: Jerry Louden