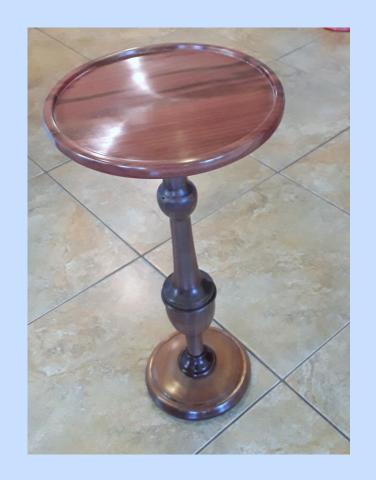

MAKER:
Alex Chuckman

MATERIAL: Maple

FINISH: Friction Polish & Wax

SIZE:

MAKER:
Dick Dickerson

MATERIAL:
Purple Heart & Walnut

FINISH: Tung Oil & Wax

SIZE: 22.5"h x 10.0"d