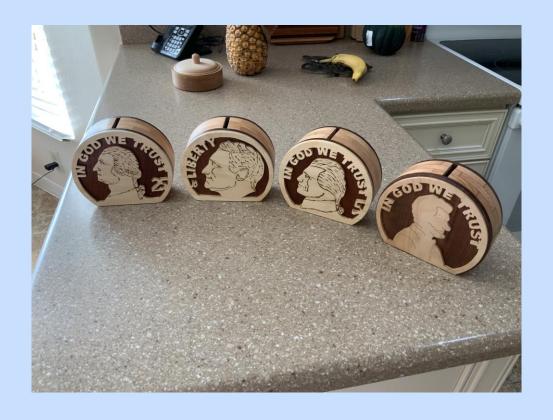

Hank Norwell

MATERIAL:

Birch box with Walnut top

FINISH:

SIZE:

5"h x 3"d

MAKER: Hank Norwell

MATERIAL: Cedar