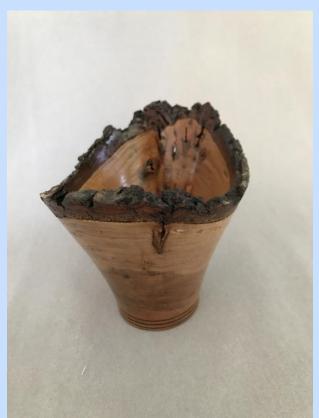

(2)

Bruce Eckman (2) Hank Norwell (2)

John Fisher (1) Amanda Reese (2) Ernie Folino (2)

MAKER: Dick Bump

MATERIAL: White Pine Burl

FINISH: Lacquer

SIZE: 8"h x 24"L x 20"w





MAKER:
Alex Chuckman

MATERIAL: Maple

FINISH: Friction Polish & Wax

SIZE:





MAKER:
Dick Dickerson

MATERIAL:
Purple Heart & Walnut

FINISH: Tung Oil & Wax

SIZE: 22.5"h x 10.0"d



MAKER:
Dick Dickerson

MATERIAL:
Purple Heart & Spaulted Oak

FINISH: Tung Oil & Wax

SIZE: 2.0"h x 10.0"d



MAKER: Bob Durst

MATERIAL: Walnut, Oak, & Maple

FINISH:

SIZE:



MAKER: Bob Durst

MATERIAL: Camphor

FINISH: Poly & Wax

SIZE:



MAKER:
Bruce Eckman

TITLE: Hollow Form

MATERIAL:
Bucksia Pod

FINISH: Lacquer

SIZE: 7.0"h x 2.25"d





MAKER:
Bruce Eckman

MATERIAL: Cherry

FINISH: Varnish

SIZE: 4.25"h x 4.25"d





MAKER:
John Fisher

MATERIAL: Norfolk Pine

FINISH: Polyurethane Spray

SIZE: 8.0"h





MAKER: Ernie Folino

TITLE: Small Vase

MATERIAL: Camphor & Acrylic

FINISH:
ChromaCraft Gloss
Lacquer

SIZE: 5.0"h x 2.5d



MAKER: Ernie Folino

MATERIAL: Magnolia

FINISH: Deft Gloss Lacquer

SIZE: 3.0"h x 15.0"d



MAKER: Dennis King

MATERIAL: Hollow Form

FINISH: Odies Oil

SIZE: 3.25"h x 5.75"d





MAKER: Dennis King

MATERIAL: Box

FINISH: Odies Oil

SIZE: 5.5"h x 5"d





MAKER: Gary Leaf

TITLE:
Live Edge Bowl

MATERIAL: Maple

FINISH: Gloss Enamel

SIZE: 4.5"h x 7.0d



MAKER: Richard Levine

MATERIAL: Fringe Tree

FINISH:

SIZE: 1.0"h x 9.0"d



MAKER:
Richard Levine

MATERIAL: Fringe Tree

FINISH: Oldies

SIZE: 9.0"h x 1.0"d



MAKER: Jerry Louden

MATERIAL: Walnut & Ash

FINISH: Lacque