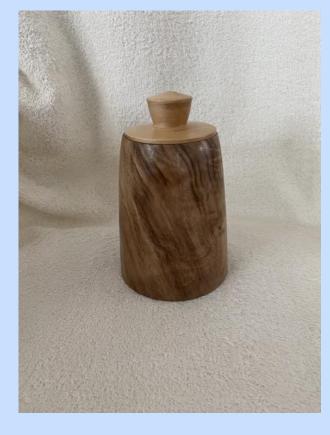

MATERIAL: Walnut & Ash

FINISH: Lacquer

SIZE: 5.0"h x 3.0"d

MAKER: Jerry Louden

MATERIAL: Walnut

FINISH: Danish oil mix

SIZE: 3.0"h x 9.0"d

MAKER: