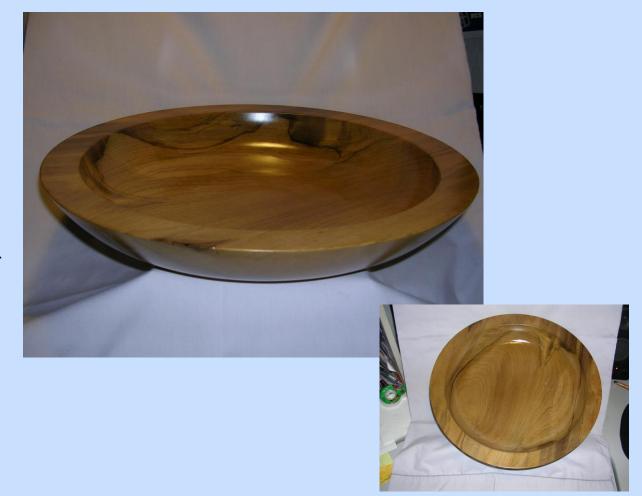

FINISH: Odies Oil

SIZE: 5.5"h x 5"d

MAKER: Gary Leaf

TITLE:
Live Edge Bowl

MATERIAL: Maple

FINISH: Gloss Enamel

SIZE: 4.5"h x 7.0d

MAKER: Richard Levine