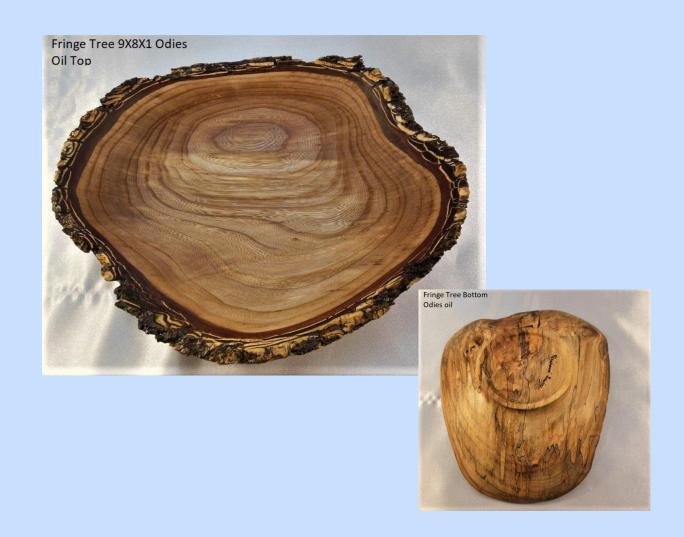

MATERIAL: Fringe Tree

FINISH:

SIZE: 1.0"h x 9.0"d

MAKER:
Richard Levine

MATERIAL: Fringe Tree

FINISH: Oldies

SIZE: 9.0"h x 1.0"d

MAKER: Jerry Louden