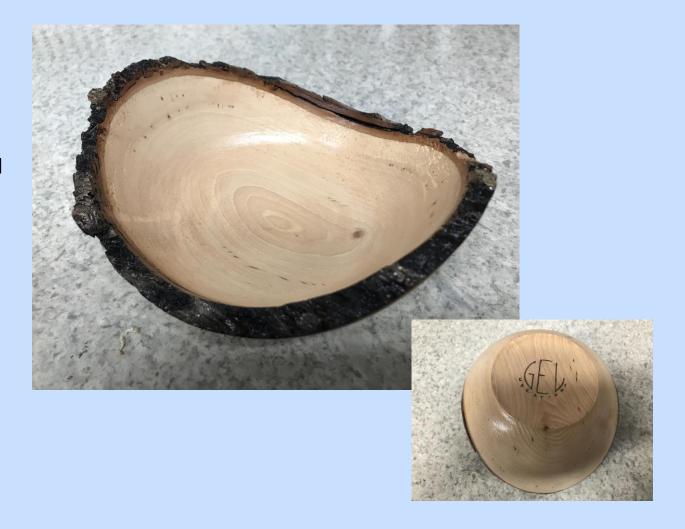

FINISH: Odies Oil

SIZE: 5.5"h x 5"d

MAKER: Gary Leaf

TITLE:
Live Edge Bowl

MATERIAL: Maple

FINISH: Gloss Enamel

SIZE: 4.5"h x 7.0d

MAKER: Richard Levine