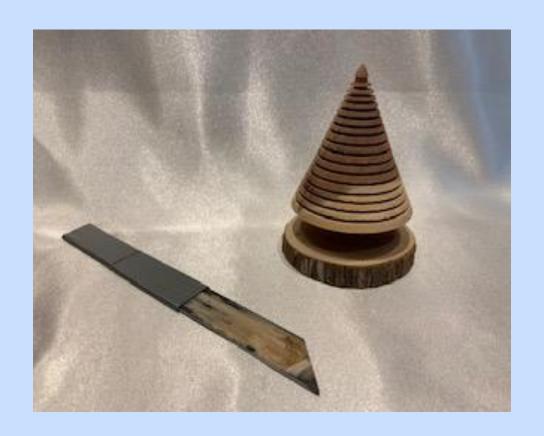

Hank Norwell

MATERIAL:

Birch box with Walnut top

FINISH:

SIZE:

5"h x 3"d

MAKER: Hank Norwell

MATERIAL: Cedar

FINISH: No Finish

SIZE: 3.5"h x 3.25"d

Sawzall metal blade with teeth ground off.

MAKER: Amanda Reese

MATERIAL: Sweetgum

FINISH: Walnut Oil

SIZE: 6.0h x 5.5d

MAKER: Amanda Reese