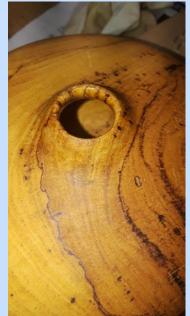

MAKER:
Dick Dickerson

MATERIAL:
Purple Heart & Spaulted Oak

FINISH: Tung Oil & Wax

SIZE: 2.0"h x 10.0"d

MAKER: Bob Durst

MATERIAL: Walnut, Oak, & Maple

FINISH:

SIZE: