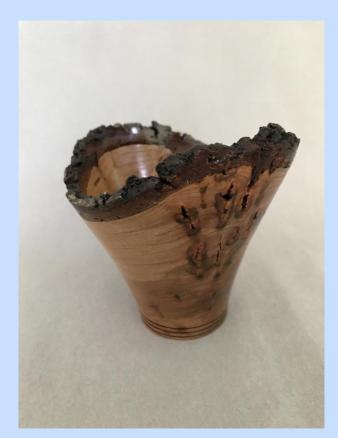

FINISH: Odies Oil

SIZE: 5.5"h x 5"d

MAKER: Gary Leaf

TITLE:
Live Edge Bowl

MATERIAL: Maple

FINISH: Gloss Enamel

SIZE: 4.5"h x 7.0d

MAKER: Richard Levine