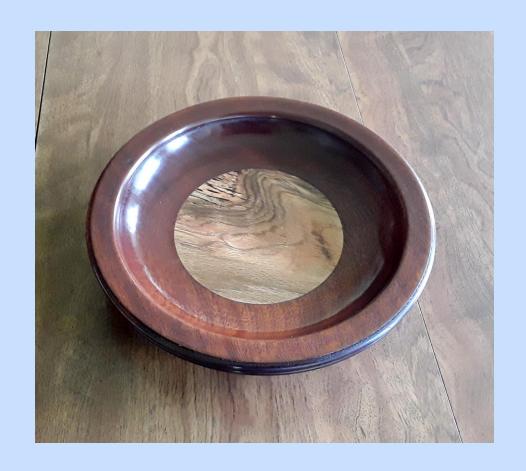

SIZE: 8.0"h

MAKER: Ernie Folino

TITLE: Small Vase

MATERIAL: Camphor & Acrylic

FINISH:
ChromaCraft Gloss
Lacquer

SIZE: 5.0"h x 2.5d

MAKER: Ernie Folino

MATERIAL: Magnolia