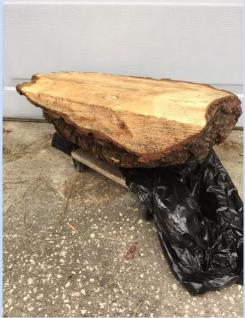

FINISH: Odies Oil

SIZE: 5.5"h x 5"d

MAKER: Gary Leaf

TITLE:
Live Edge Bowl

MATERIAL: Maple

FINISH: Gloss Enamel

SIZE: 4.5"h x 7.0d

MAKER: Richard Levine