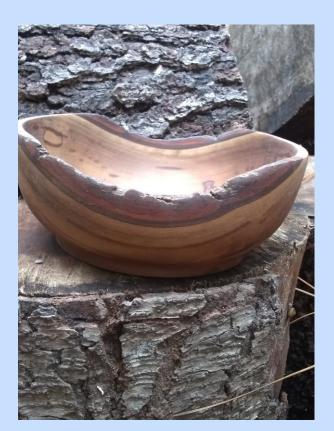

FINISH: Odies Oil

SIZE: 5.5"h x 5"d

MAKER: Gary Leaf

TITLE:
Live Edge Bowl

MATERIAL: Maple

FINISH: Gloss Enamel

SIZE: 4.5"h x 7.0d

MAKER: Richard Levine