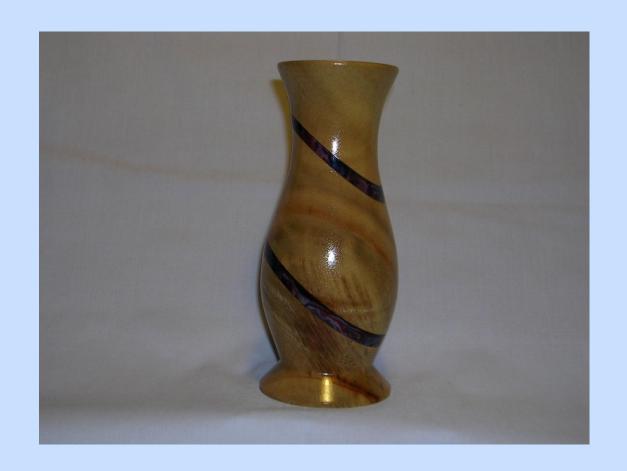

SIZE: 8.0"h

MAKER: Ernie Folino

TITLE: Small Vase

MATERIAL: Camphor & Acrylic

FINISH:
ChromaCraft Gloss
Lacquer

SIZE: 5.0"h x 2.5d

MAKER: Ernie Folino

MATERIAL: Magnolia