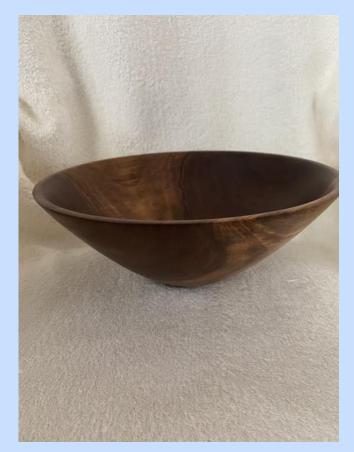

FINISH: Odies Oil

SIZE: 5.5"h x 5"d

MAKER: Gary Leaf

TITLE:
Live Edge Bowl

MATERIAL: Maple

FINISH: Gloss Enamel

SIZE: 4.5"h x 7.0d

MAKER: Richard Levine

MATERIAL: Fringe Tree

FINISH:

SIZE: 1.0"h x 9.0"d

MAKER:
Richard Levine

MATERIAL: Fringe Tree

FINISH: Oldies

SIZE: 9.0"h x 1.0"d

MAKER: Jerry Louden