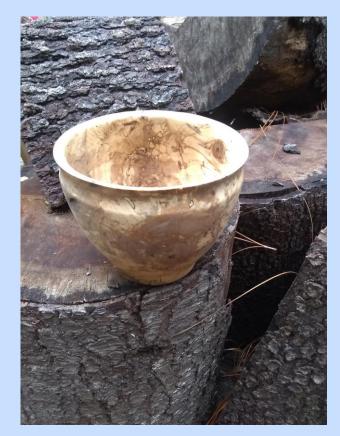

FINISH: No Finish

SIZE: 3.5"h x 3.25"d

Sawzall metal blade with teeth ground off.

MAKER: Amanda Reese

MATERIAL: Sweetgum

FINISH: Walnut Oil

SIZE: 6.0h x 5.5d

MAKER: Amanda Reese

TITLE:
Live Edge Bowl

MATERIAL: Redbud

FINISH: Walnut Oil

SIZE: 4.5"h x 7.0d