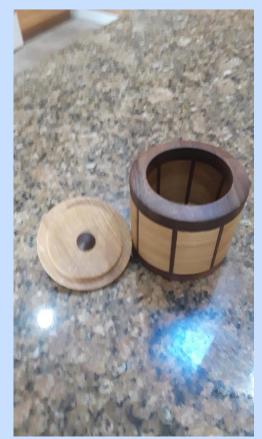

Hank Norwell

MATERIAL:

Birch box with Walnut top

FINISH:

SIZE:

5"h x 3"d

MAKER: Hank Norwell

MATERIAL: Cedar