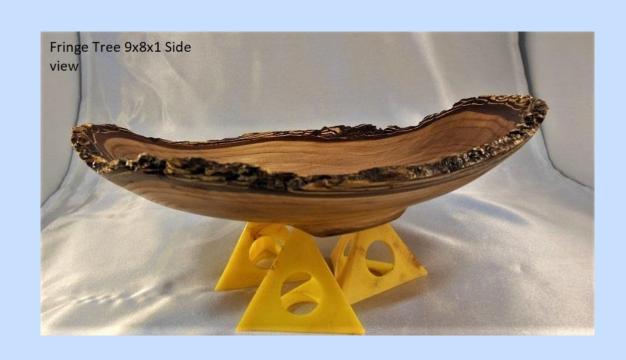

MATERIAL: Fringe Tree

FINISH:

SIZE: 1.0"h x 9.0"d

MAKER:
Richard Levine

MATERIAL: Fringe Tree

FINISH: Oldies

SIZE: 9.0"h x 1.0"d

MAKER: Jerry Louden